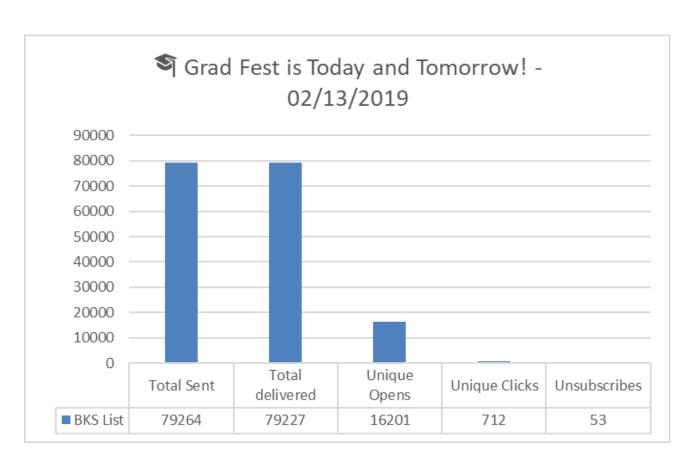

eports
- Customer Satisfaction Report































#### **Website Reports February 2019**

#### Web Visits Per Month - BU Main Sites





#### Website Reports February 2019

#### Web Visits Per Month - HSP Micro Sites



Number of Visits







#### **Website Reports February 2019**

#### **February 2019 Traffic Sources - BU Main Sites**





#### **Website Reports February 2019**

#### **February 2019 Traffic Sources - HSP Micro Sites**





#### **Website Reports February 2019**

#### **February 2019 Traffic Sources - Other Sites**





#### **Website Reports February 2019**

#### **Average Time Spent on Website - BU Main Sites**





### **Website Reports February 2019**

#### **Average Time Spent on Website - HSP Micro Sites**





































































































































































































































# Customer Satisfaction Report February 2019

**Customer Satisfaction** 







### Thank You!!