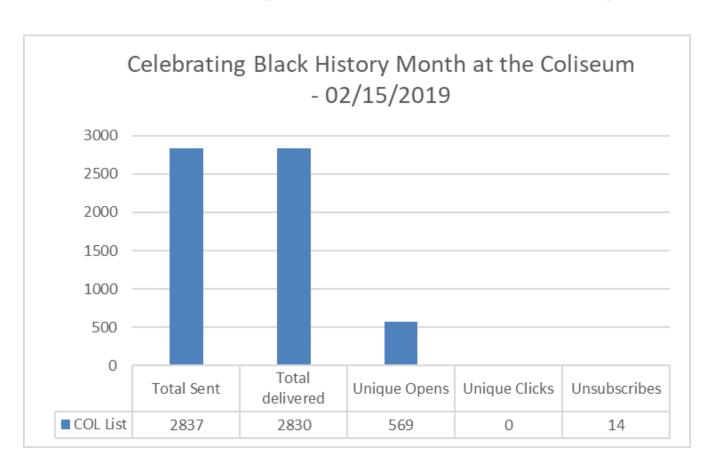

Main Sites





#### Website Reports February 2019

#### Web Visits Per Month - HSP Micro Sites



Number of Visits







#### **Website Reports February 2019**

#### **February 2019 Traffic Sources - BU Main Sites**





#### **Website Reports February 2019**

#### **February 2019 Traffic Sources - HSP Micro Sites**





#### **Website Reports February 2019**

#### **February 2019 Traffic Sources - Other Sites**





#### **Website Reports February 2019**

#### **Average Time Spent on Website - BU Main Sites**





### **Website Reports February 2019**

#### **Average Time Spent on Website - HSP Micro Sites**





































































































































































































































# Customer Satisfaction Report February 2019

**Customer Satisfaction** 







### Thank You!!