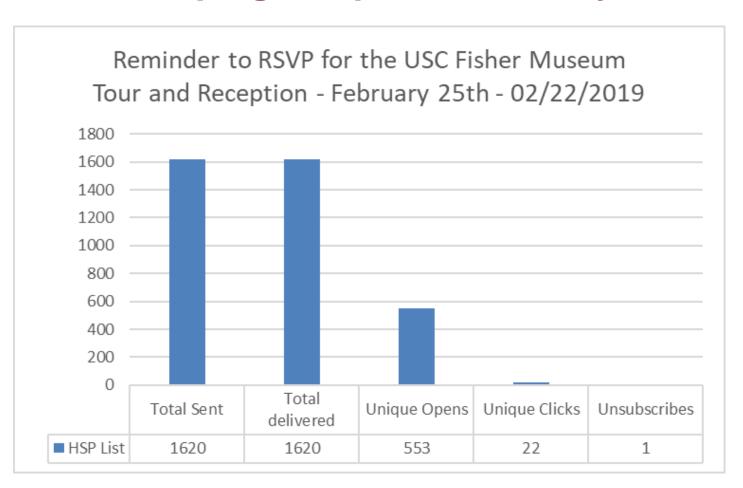

#### **Website Reports February 2019**

#### **February 2019 Traffic Sources - HSP Micro Sites**