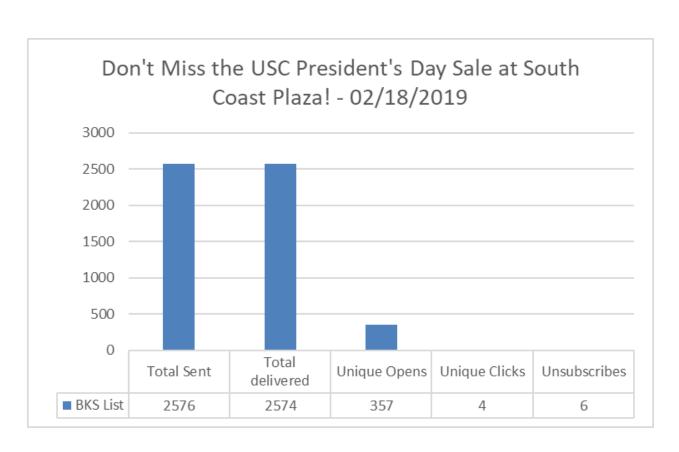

action Report































#### **Website Reports February 2019**

#### Web Visits Per Month - BU Main Sites





#### Website Reports February 2019

#### Web Visits Per Month - HSP Micro Sites



Number of Visits







#### **Website Reports February 2019**

#### **February 2019 Traffic Sources - BU Main Sites**





#### **Website Reports February 2019**

#### **February 2019 Traffic Sources - HSP Micro Sites**





#### **Website Reports February 2019**

#### **February 2019 Traffic Sources - Other Sites**





#### **Website Reports February 2019**

#### **Average Time Spent on Website - BU Main Sites**





### **Website Reports February 2019**

#### **Average Time Spent on Website - HSP Micro Sites**





































































































































































































































# Customer Satisfaction Report February 2019

**Customer Satisfaction** 







### Thank You!!