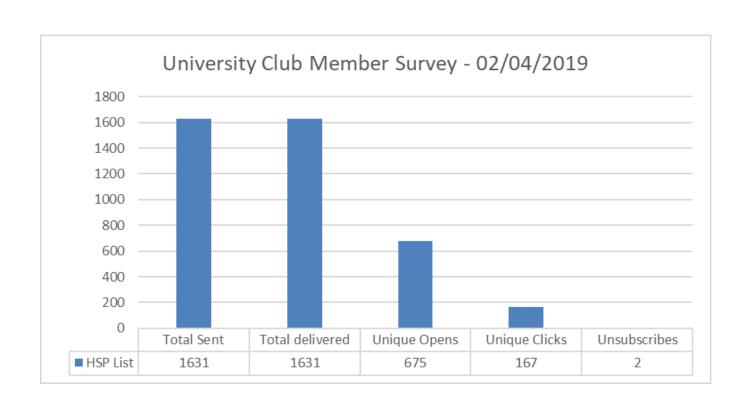

#### **Website Reports February 2019**

#### Web Visits Per Month - BU Main Sites





#### Website Reports February 2019

#### Web Visits Per Month - HSP Micro Sites



Number of Visits







#### **Website Reports February 2019**

#### **February 2019 Traffic Sources - BU Main Sites**





#### **Website Reports February 2019**

#### **February 2019 Traffic Sources - HSP Micro Sites**





#### **Website Reports February 2019**

#### **February 2019 Traffic Sources - Other Sites**





#### **Website Reports February 2019**

#### **Average Time Spent on Website - BU Main Sites**





### **Website Reports February 2019**

#### **Average Time Spent on Website - HSP Micro Sites**





































































































































































































































# Customer Satisfaction Report February 2019

**Customer Satisfaction** 







### Thank You!!