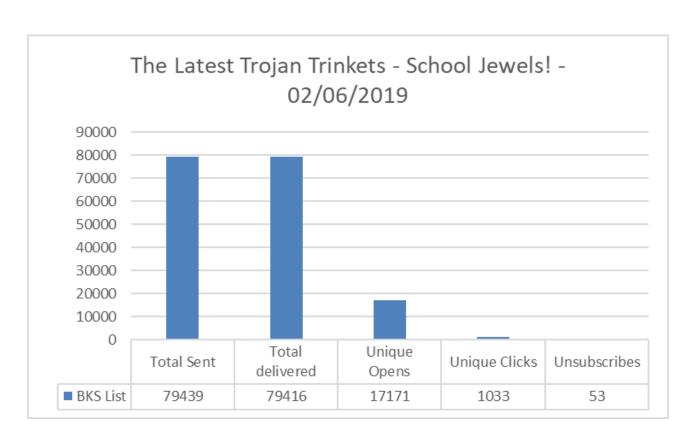

l Campaign Reports
- Customer Satisfaction Report































#### **Website Reports February 2019**

#### Web Visits Per Month - BU Main Sites





#### Website Reports February 2019

#### Web Visits Per Month - HSP Micro Sites



Number of Visits







#### **Website Reports February 2019**

#### **February 2019 Traffic Sources - BU Main Sites**





#### **Website Reports February 2019**

#### **February 2019 Traffic Sources - HSP Micro Sites**





#### **Website Reports February 2019**

#### **February 2019 Traffic Sources - Other Sites**





#### **Website Reports February 2019**

#### **Average Time Spent on Website - BU Main Sites**





### **Website Reports February 2019**

#### **Average Time Spent on Website - HSP Micro Sites**





































































































































































































































# Customer Satisfaction Report February 2019

**Customer Satisfaction** 







### Thank You!!