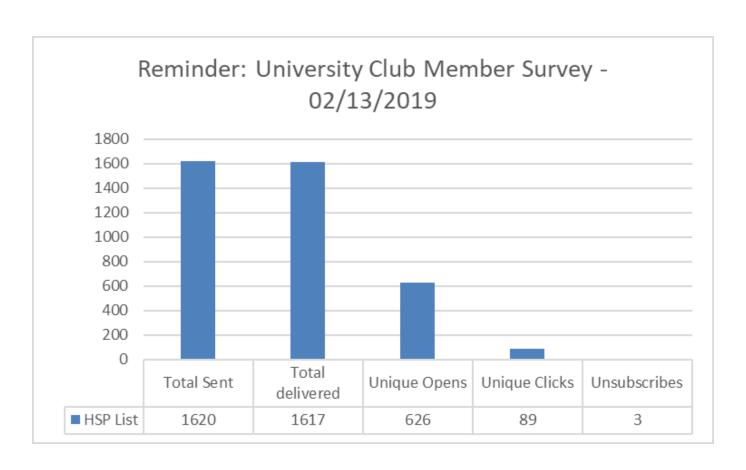

# AS IT MONTHLY REPORTS

For February 2019

### Agenda

- Service Desk Reports
- Aging Report
- Website Reports
- Email Campaign Reports
- Customer Satisfaction Report