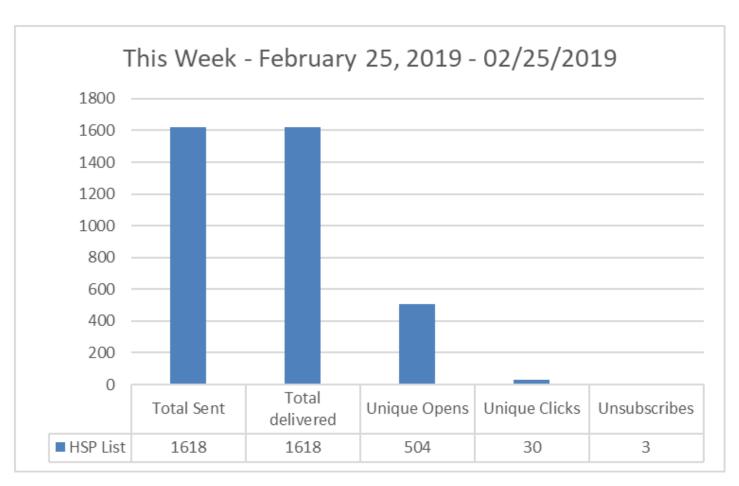

#### **Website Reports February 2019**

#### **February 2019 Traffic Sources - Other Sites**