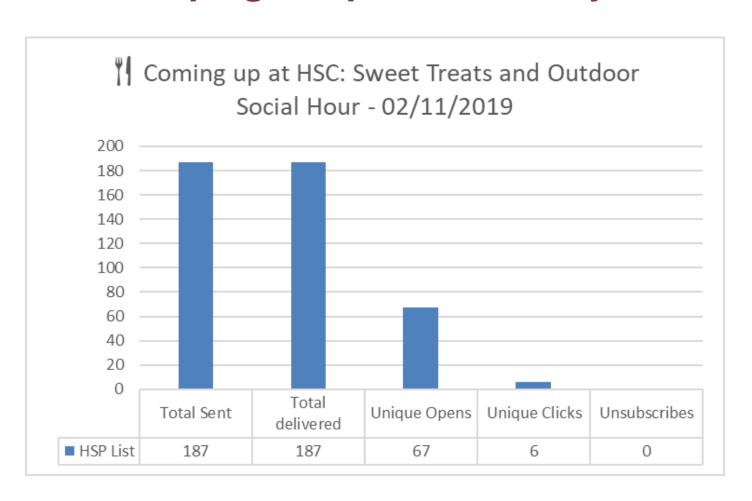

#### **Website Reports February 2019**

#### Web Visits Per Month - BU Main Sites





#### Website Reports February 2019

#### Web Visits Per Month - HSP Micro Sites



Number of Visits







#### **Website Reports February 2019**

#### **February 2019 Traffic Sources - BU Main Sites**





#### **Website Reports February 2019**

#### **February 2019 Traffic Sources - HSP Micro Sites**





#### **Website Reports February 2019**

#### **February 2019 Traffic Sources - Other Sites**





#### **Website Reports February 2019**

#### **Average Time Spent on Website - BU Main Sites**





### **Website Reports February 2019**

#### **Average Time Spent on Website - HSP Micro Sites**





































































































































































































































# Customer Satisfaction Report February 2019

**Customer Satisfaction** 







### Thank You!!