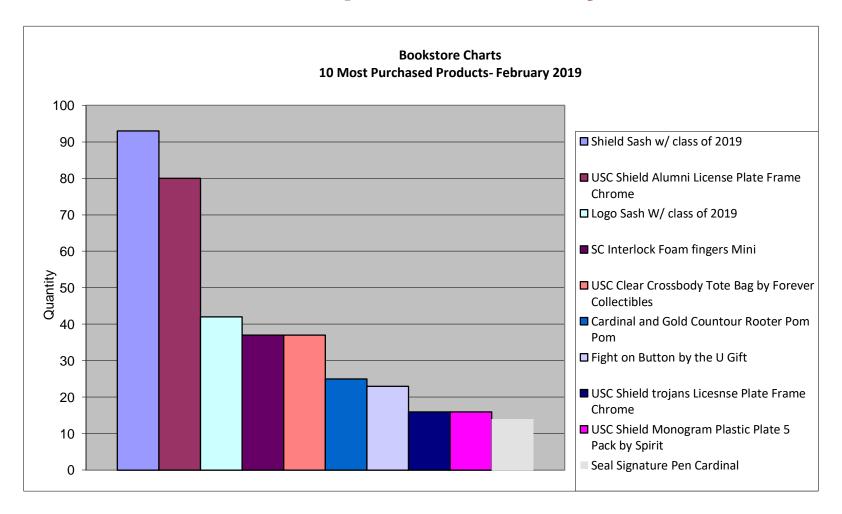

e Reports
- Email Campaign Reports
- Customer Satisfaction Report































#### **Website Reports February 2019**

#### Web Visits Per Month - BU Main Sites





#### Website Reports February 2019

#### Web Visits Per Month - HSP Micro Sites



Number of Visits







#### **Website Reports February 2019**

#### **February 2019 Traffic Sources - BU Main Sites**





#### **Website Reports February 2019**

#### **February 2019 Traffic Sources - HSP Micro Sites**





#### **Website Reports February 2019**

#### **February 2019 Traffic Sources - Other Sites**





#### **Website Reports February 2019**

#### **Average Time Spent on Website - BU Main Sites**





### **Website Reports February 2019**

#### **Average Time Spent on Website - HSP Micro Sites**





































































































































































































































# Customer Satisfaction Report February 2019

**Customer Satisfaction** 







### Thank You!!