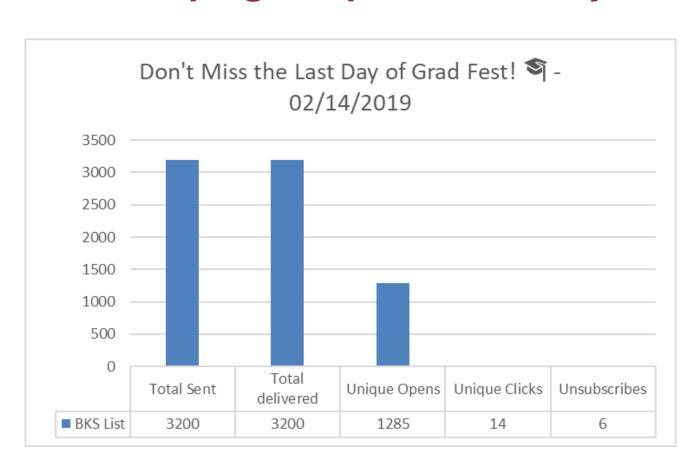

ts
- Customer Satisfaction Report































#### **Website Reports February 2019**

#### Web Visits Per Month - BU Main Sites





#### Website Reports February 2019

#### Web Visits Per Month - HSP Micro Sites



Number of Visits







#### **Website Reports February 2019**

#### **February 2019 Traffic Sources - BU Main Sites**





#### **Website Reports February 2019**

#### **February 2019 Traffic Sources - HSP Micro Sites**





#### **Website Reports February 2019**

#### **February 2019 Traffic Sources - Other Sites**





#### **Website Reports February 2019**

#### **Average Time Spent on Website - BU Main Sites**





### **Website Reports February 2019**

#### **Average Time Spent on Website - HSP Micro Sites**





































































































































































































































# Customer Satisfaction Report February 2019

**Customer Satisfaction** 







### Thank You!!