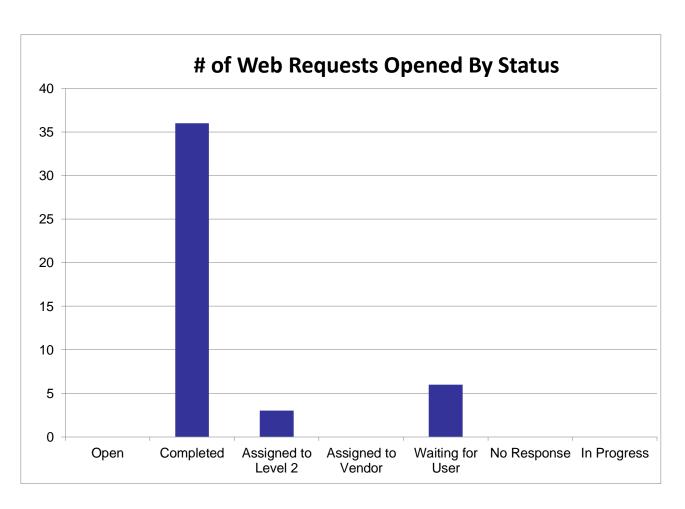

# AS IT MONTHLY REPORTS

For February 2019



### Agenda

- Service Desk Reports
- Aging Report
- Website Reports
- Email Campaign Reports
- Customer Satisfaction Report































#### **Website Reports February 2019**

#### Web Visits Per Month - BU Main Sites





#### Website Reports February 2019

#### Web Visits Per Month - HSP Micro Sites



Number of Visits







#### **Website Reports February 2019**

#### **February 2019 Traffic Sources - BU Main Sites**





#### **Website Reports February 2019**

#### **February 2019 Traffic Sources - HSP Micro Sites**





#### **Website Reports February 2019**

#### **February 2019 Traffic Sources - Other Sites**





#### **Website Reports February 2019**

#### **Average Time Spent on Website - BU Main Sites**





### **Website Reports February 2019**

#### **Average Time Spent on Website - HSP Micro Sites**