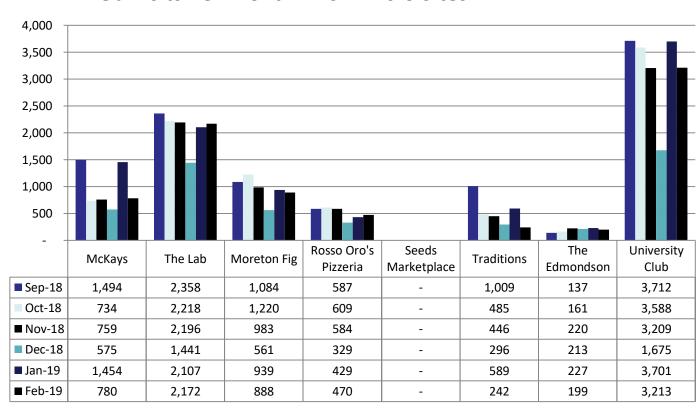

# AS IT MONTHLY REPORTS

For February 2019



### Agenda

- Service Desk Reports
- Aging Report
- Website Reports
- Email Campaign Reports
- Customer Satisfaction Report































#### **Website Reports February 2019**

#### Web Visits Per Month - BU Main Sites





#### Website Reports February 2019

#### Web Visits Per Month - HSP Micro Sites



Number of Visits







#### **Website Reports February 2019**

#### **February 2019 Traffic Sources - BU Main Sites**





#### **Website Reports February 2019**

#### **February 2019 Traffic Sources - HSP Micro Sites**





#### **Website Reports February 2019**

#### **February 2019 Traffic Sources - Other Sites**





#### **Website Reports February 2019**

#### **Average Time Spent on Website - BU Main Sites**





### **Website Reports February 2019**

#### **Average Time Spent on Website - HSP Micro Sites**





































































































































































































































# Customer Satisfaction Report February 2019

**C