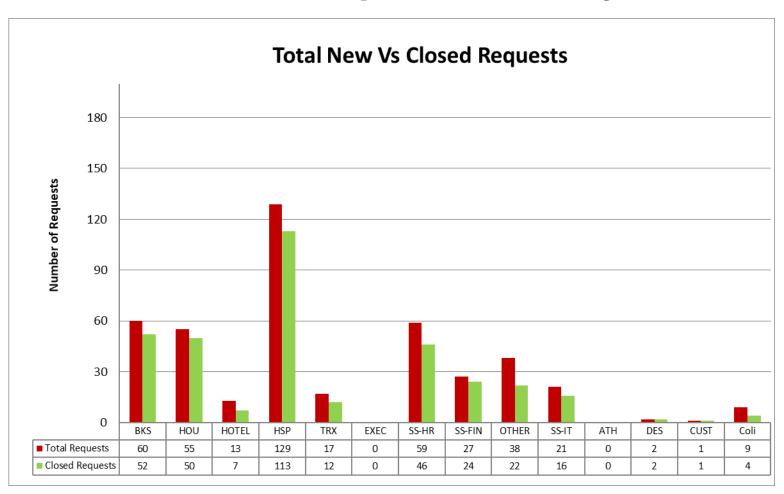

# AS IT MONTHLY REPORTS

For February 2019



### Agenda

- Service Desk Reports
- Aging Report
- Website Reports
- Email Campaign Reports
- Customer Satisfaction Report































#### **Website Reports February 2019**

#### Web Visits Per Month - BU Main Sites





#### Website Reports February 2019

#### Web Visits Per Month - HSP Micro Sites



Number of Visits







#### **Website Reports February 2019**

#### **February 2019 Traffic Sources - BU Main Sites**





#### **Website Reports February 2019**

#### **February 2019 Traffic Sources - HSP Micro Sites**





#### **Website Reports February 2019**

#### **February 2019 Traffic Sources - Other Sites**





#### **Website Reports February 2019**

#### **Average Time Spent on Website - BU Main Sites**





### **Website Reports February 2019**

#### **Average Time Spent on Website - HSP Micro Sites**