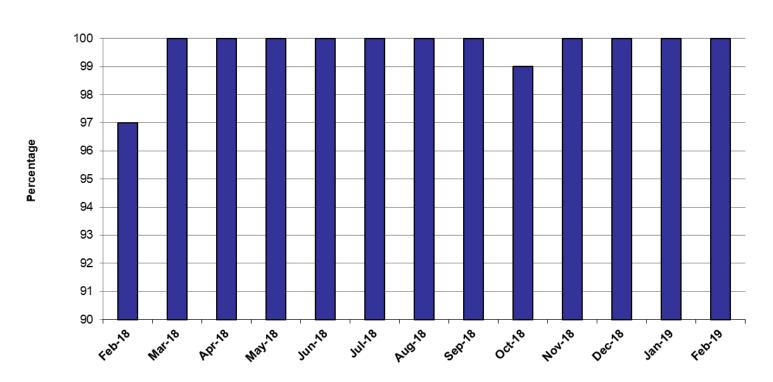

### **Website Reports February 2019**

#### **Average Time Spent on Website - HSP Micro Sites**