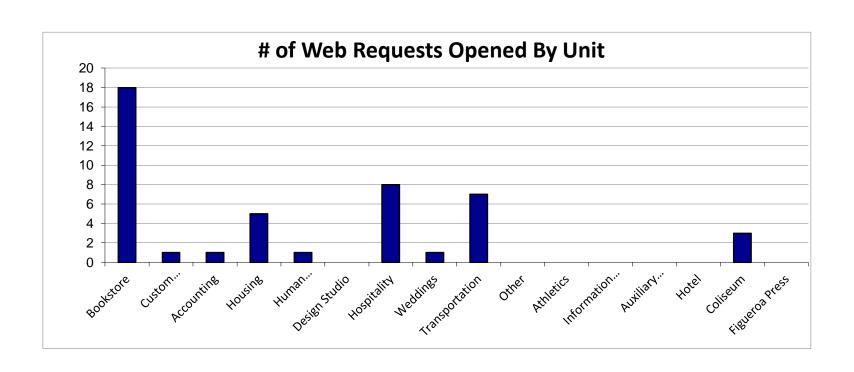

# AS IT MONTHLY REPORTS

For February 2019



### Agenda

- Service Desk Reports
- Aging Report
- Website Reports
- Email Campaign Reports
- Customer Satisfaction Report































#### **Website Reports February 2019**

#### Web Visits Per Month - BU Main Sites





#### Website Reports February 2019

#### Web Visits Per Month - HSP Micro Sites



Number of Visits







#### **Website Reports February 2019**

#### **February 2019 Traffic Sources - BU Main Sites**





#### **Website Reports February 2019**

#### **February 2019 Traffic Sources - HSP Micro Sites**





#### **Website Reports February 2019**

#### **February 2019 Traffic Sources - Other Sites**





#### **Website Reports February 2019**

#### **Average Time Spent on Website - BU Main Sites**





### **Website Reports February 2019**

#### **Average Time Spent on Website - HSP Micro Sites**