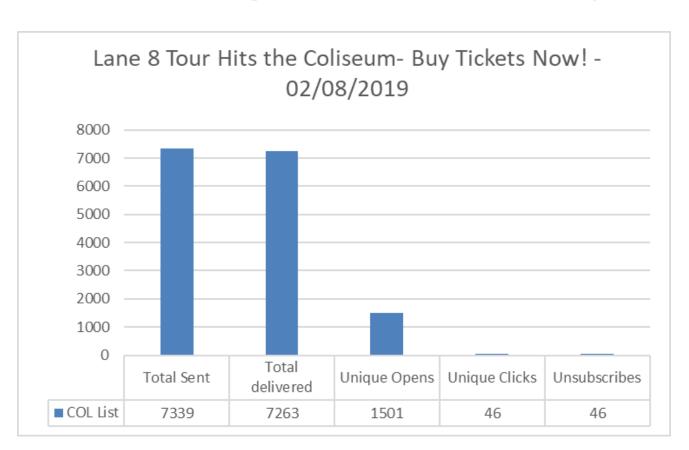

Month - BU Main Sites





#### Website Reports February 2019

#### Web Visits Per Month - HSP Micro Sites



Number of Visits







#### **Website Reports February 2019**

#### **February 2019 Traffic Sources - BU Main Sites**





#### **Website Reports February 2019**

#### **February 2019 Traffic Sources - HSP Micro Sites**





#### **Website Reports February 2019**

#### **February 2019 Traffic Sources - Other Sites**





#### **Website Reports February 2019**

#### **Average Time Spent on Website - BU Main Sites**





### **Website Reports February 2019**

#### **Average Time Spent on Website - HSP Micro Sites**





































































































































































































































# Customer Satisfaction Report February 2019

**Customer Satisfaction** 







### Thank You!!