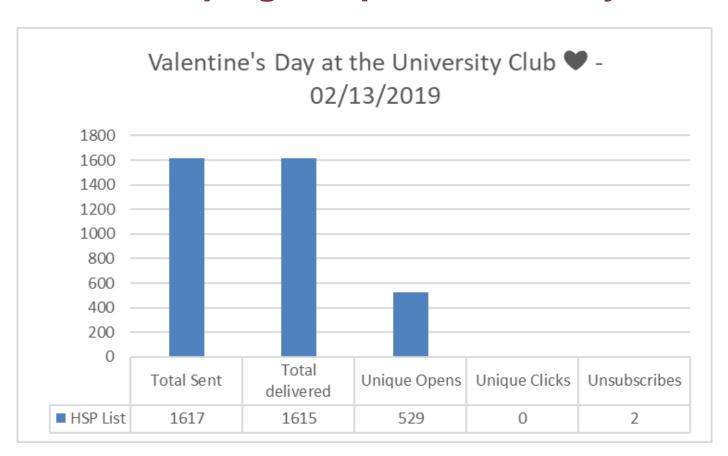

# AS IT MONTHLY REPORTS

For February 2019

### Agenda

- Service Desk Reports
- Aging Report
- Website Reports
- Email Campaign Reports
- Customer Satisfaction Report