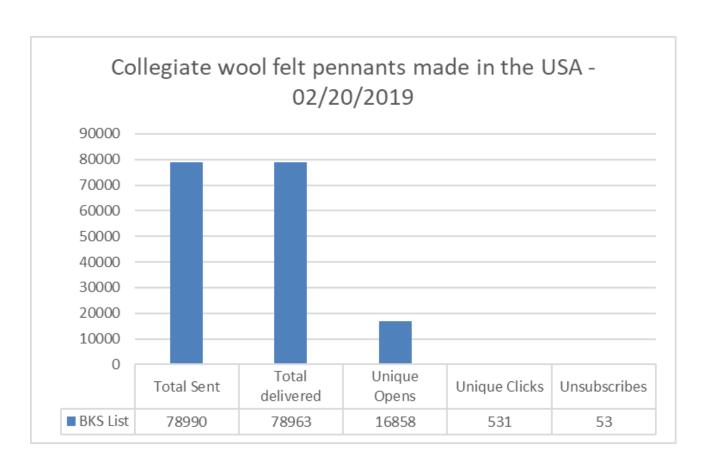

on Report































#### **Website Reports February 2019**

#### Web Visits Per Month - BU Main Sites





#### Website Reports February 2019

#### Web Visits Per Month - HSP Micro Sites



Number of Visits







#### **Website Reports February 2019**

#### **February 2019 Traffic Sources - BU Main Sites**





#### **Website Reports February 2019**

#### **February 2019 Traffic Sources - HSP Micro Sites**





#### **Website Reports February 2019**

#### **February 2019 Traffic Sources - Other Sites**





#### **Website Reports February 2019**

#### **Average Time Spent on Website - BU Main Sites**





### **Website Reports February 2019**

#### **Average Time Spent on Website - HSP Micro Sites**





































































































































































































































# Customer Satisfaction Report February 2019

**Customer Satisfaction** 







### Thank You!!