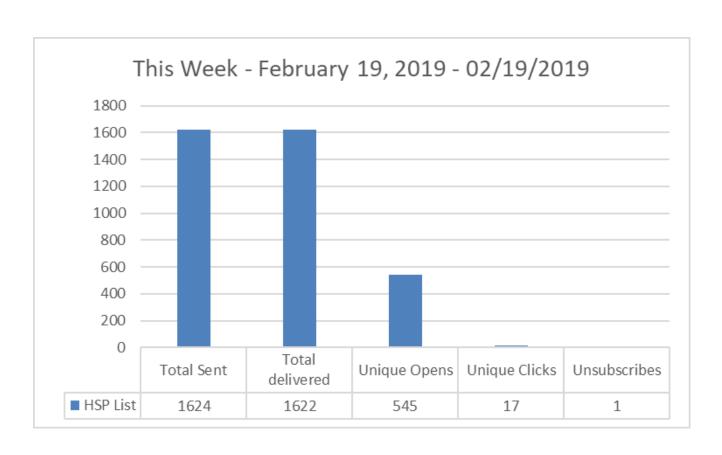

# AS IT MONTHLY REPORTS

For February 2019

### Agenda

- Service Desk Reports
- Aging Report
- Website Reports
- Email Campaign Reports
- Customer Satisfaction Report