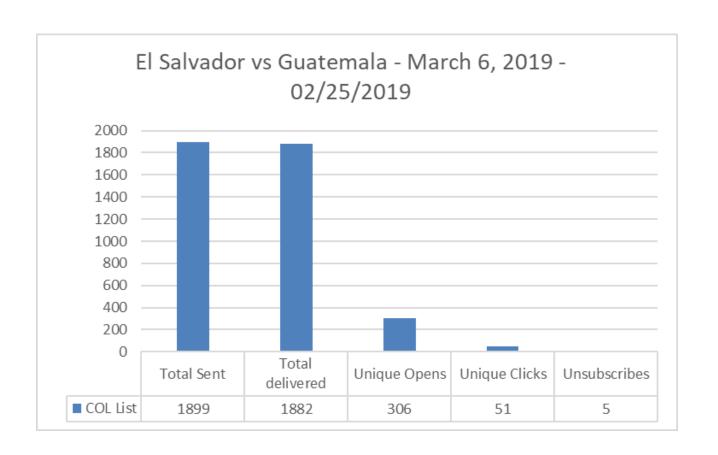

site Reports February 2019

#### Web Visits Per Month - HSP Micro Sites



Number of Visits







#### **Website Reports February 2019**

#### **February 2019 Traffic Sources - BU Main Sites**





#### **Website Reports February 2019**

#### **February 2019 Traffic Sources - HSP Micro Sites**





#### **Website Reports February 2019**

#### **February 2019 Traffic Sources - Other Sites**





#### **Website Reports February 2019**

#### **Average Time Spent on Website - BU Main Sites**





### **Website Reports February 2019**

#### **Average Time Spent on Website - HSP Micro Sites**





































































































































































































































# Customer Satisfaction Report February 2019

**Customer Satisfaction** 







### Thank You!!