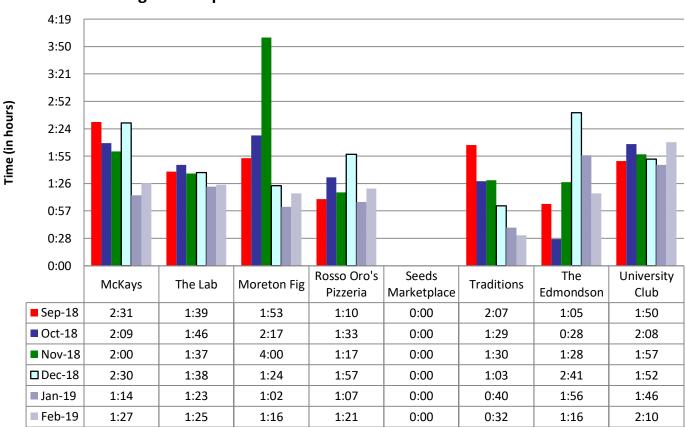

### **Website Reports February 2019**

#### **Average Time Spent on Website - HSP Micro Sites**