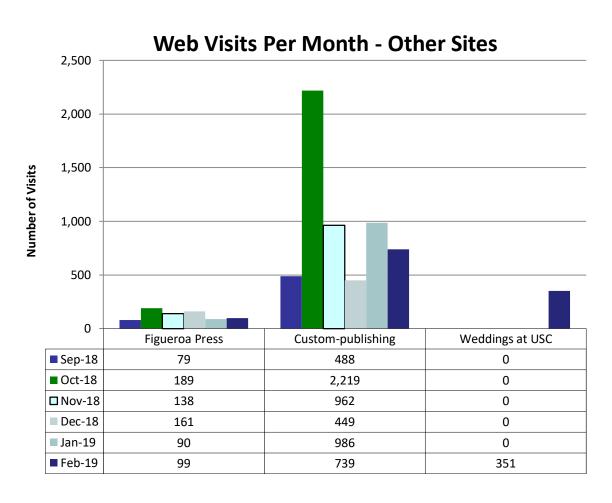

# AS IT MONTHLY REPORTS

For February 2019



### Agenda

- Service Desk Reports
- Aging Report
- Website Reports
- Email Campaign Reports
- Customer Satisfaction Report































#### **Website Reports February 2019**

#### Web Visits Per Month - BU Main Sites





#### Website Reports February 2019

#### Web Visits Per Month - HSP Micro Sites



Number of Visits







#### **Website Reports February 2019**

#### **February 2019 Traffic Sources - BU Main Sites**





#### **Website Reports February 2019**

#### **February 2019 Traffic Sources - HSP Micro Sites**





#### **Website Reports February 2019**

#### **February 2019 Traffic Sources - Other Sites**





#### **Website Reports February 2019**

#### **Average Time Spent on Website - BU Main Sites**





### **Website Reports February 2019**

#### **Average Time Spent on Website - HSP Micro Sites**





































































































































































































































# Customer Satisfaction Report February 2019

**Customer Satisfaction**