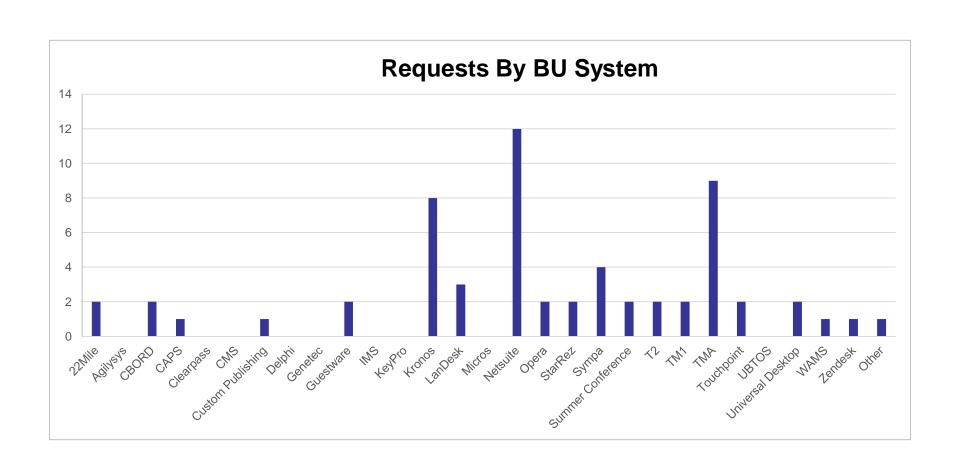

# AS IT MONTHLY REPORTS

For February 2019



### Agenda

- Service Desk Reports
- Aging Report
- Website Reports
- Email Campaign Reports
- Customer Satisfaction Report































#### **Website Reports February 2019**

#### Web Visits Per Month - BU Main Sites





#### Website Reports February 2019

#### Web Visits Per Month - HSP Micro Sites



Number of Visits







#### **Website Reports February 2019**

#### **February 2019 Traffic Sources - BU Main Sites**





#### **Website Reports February 2019**

#### **February 2019 Traffic Sources - HSP Micro Sites**





#### **Website Reports February 2019**

#### **February 2019 Traffic Sources - Other Sites**





#### **Website Reports February 2019**

#### **Average Time Spent on Website - BU Main Sites**





### **Website Reports February 2019**

#### **Average Time Spent on Website - HSP Micro Sites**