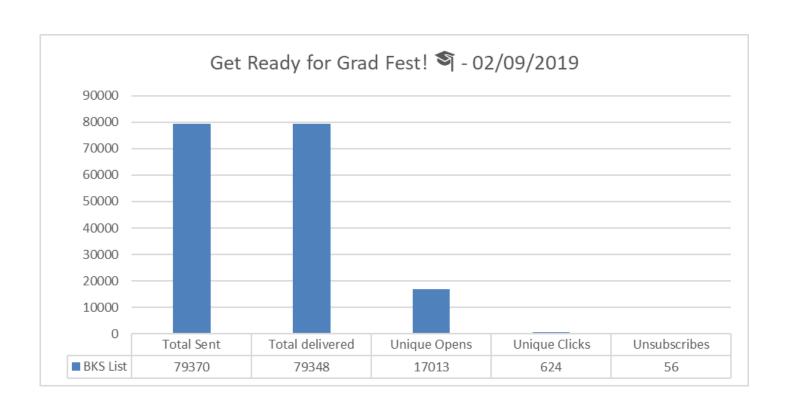

mpaign Reports
- Customer Satisfaction Report































#### **Website Reports February 2019**

#### Web Visits Per Month - BU Main Sites





#### Website Reports February 2019

#### Web Visits Per Month - HSP Micro Sites



Number of Visits







#### **Website Reports February 2019**

#### **February 2019 Traffic Sources - BU Main Sites**





#### **Website Reports February 2019**

#### **February 2019 Traffic Sources - HSP Micro Sites**





#### **Website Reports February 2019**

#### **February 2019 Traffic Sources - Other Sites**





#### **Website Reports February 2019**

#### **Average Time Spent on Website - BU Main Sites**





### **Website Reports February 2019**

#### **Average Time Spent on Website - HSP Micro Sites**





































































































































































































































# Customer Satisfaction Report February 2019

**Customer Satisfaction** 







### Thank You!!