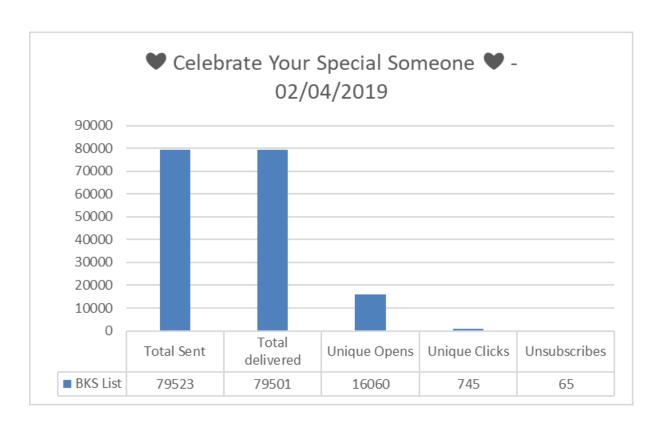

Email Campaign Reports
- Customer Satisfaction Report































#### **Website Reports February 2019**

#### Web Visits Per Month - BU Main Sites





#### Website Reports February 2019

#### Web Visits Per Month - HSP Micro Sites



Number of Visits







#### **Website Reports February 2019**

#### **February 2019 Traffic Sources - BU Main Sites**





#### **Website Reports February 2019**

#### **February 2019 Traffic Sources - HSP Micro Sites**





#### **Website Reports February 2019**

#### **February 2019 Traffic Sources - Other Sites**





#### **Website Reports February 2019**

#### **Average Time Spent on Website - BU Main Sites**





### **Website Reports February 2019**

#### **Average Time Spent on Website - HSP Micro Sites**





































































































































































































































# Customer Satisfaction Report February 2019

**Customer Satisfaction** 







### Thank You!!