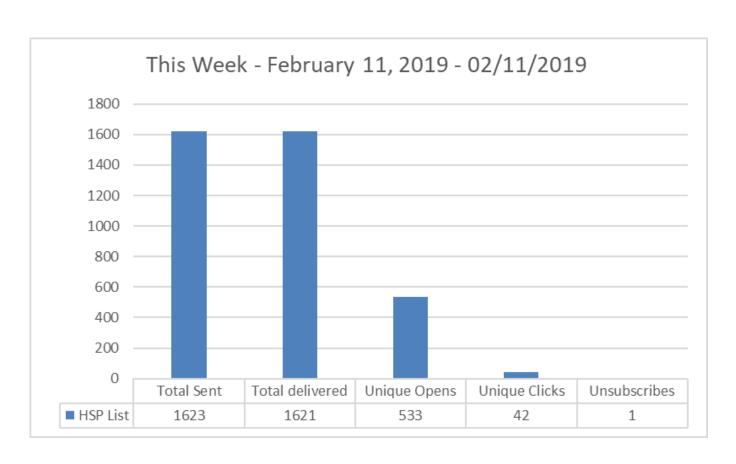

#### **Website Reports February 2019**

#### Web Visits Per Month - BU Main Sites





#### Website Reports February 2019

#### Web Visits Per Month - HSP Micro Sites



Number of Visits







#### **Website Reports February 2019**

#### **February 2019 Traffic Sources - BU Main Sites**





#### **Website Reports February 2019**

#### **February 2019 Traffic Sources - HSP Micro Sites**





#### **Website Reports February 2019**

#### **February 2019 Traffic Sources - Other Sites**





#### **Website Reports February 2019**

#### **Average Time Spent on Website - BU Main Sites**





### **Website Reports February 2019**

#### **Average Time Spent on Website - HSP Micro Sites**





































































































































































































































# Customer Satisfaction Report February 2019

**Customer Satisfaction** 







### Thank You!!