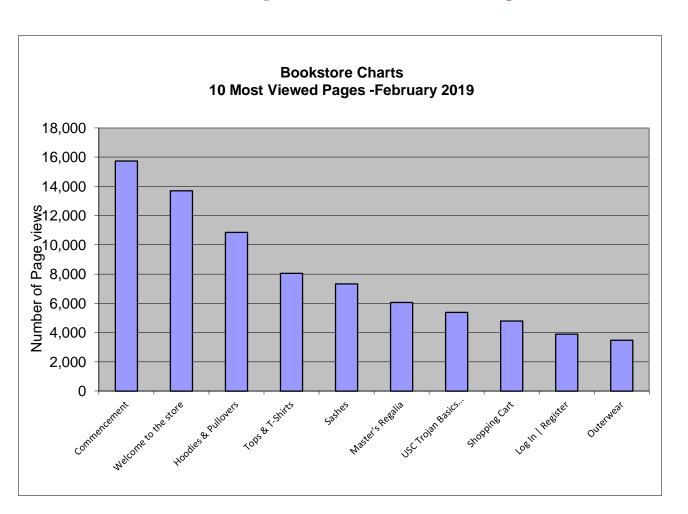

bsite Reports
- Email Campaign Reports
- Customer Satisfaction Report































#### **Website Reports February 2019**

#### Web Visits Per Month - BU Main Sites





#### Website Reports February 2019

#### Web Visits Per Month - HSP Micro Sites



Number of Visits







#### **Website Reports February 2019**

#### **February 2019 Traffic Sources - BU Main Sites**





#### **Website Reports February 2019**

#### **February 2019 Traffic Sources - HSP Micro Sites**





#### **Website Reports February 2019**

#### **February 2019 Traffic Sources - Other Sites**





#### **Website Reports February 2019**

#### **Average Time Spent on Website - BU Main Sites**





### **Website Reports February 2019**

#### **Average Time Spent on Website - HSP Micro Sites**





































































































































































































































# Customer Satisfaction Report February 2019

**Customer Satisfaction** 







### Thank You!!