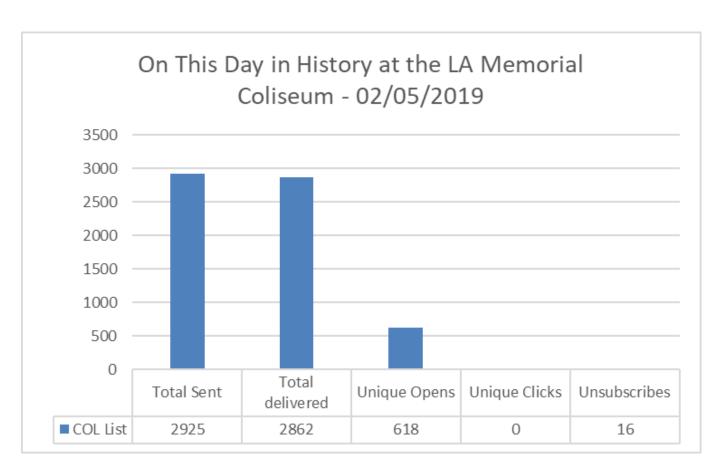

#### Web Visits Per Month - BU Main Sites





#### Website Reports February 2019

#### Web Visits Per Month - HSP Micro Sites



Number of Visits







#### **Website Reports February 2019**

#### **February 2019 Traffic Sources - BU Main Sites**





#### **Website Reports February 2019**

#### **February 2019 Traffic Sources - HSP Micro Sites**





#### **Website Reports February 2019**

#### **February 2019 Traffic Sources - Other Sites**





#### **Website Reports February 2019**

#### **Average Time Spent on Website - BU Main Sites**





### **Website Reports February 2019**

#### **Average Time Spent on Website - HSP Micro Sites**





































































































































































































































# Customer Satisfaction Report February 2019

**Customer Satisfaction** 







### Thank You!!