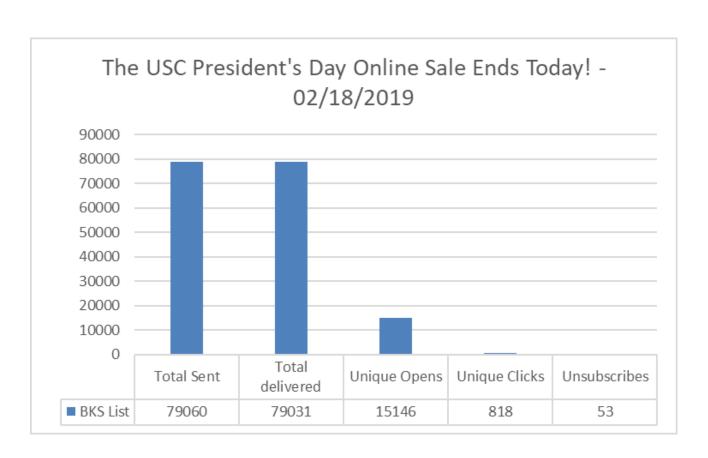

tisfaction Report































#### **Website Reports February 2019**

#### Web Visits Per Month - BU Main Sites





#### Website Reports February 2019

#### Web Visits Per Month - HSP Micro Sites



Number of Visits







#### **Website Reports February 2019**

#### **February 2019 Traffic Sources - BU Main Sites**





#### **Website Reports February 2019**

#### **February 2019 Traffic Sources - HSP Micro Sites**





#### **Website Reports February 2019**

#### **February 2019 Traffic Sources - Other Sites**





#### **Website Reports February 2019**

#### **Average Time Spent on Website - BU Main Sites**





### **Website Reports February 2019**

#### **Average Time Spent on Website - HSP Micro Sites**





































































































































































































































# Customer Satisfaction Report February 2019

**Customer Satisfaction** 







### Thank You!!