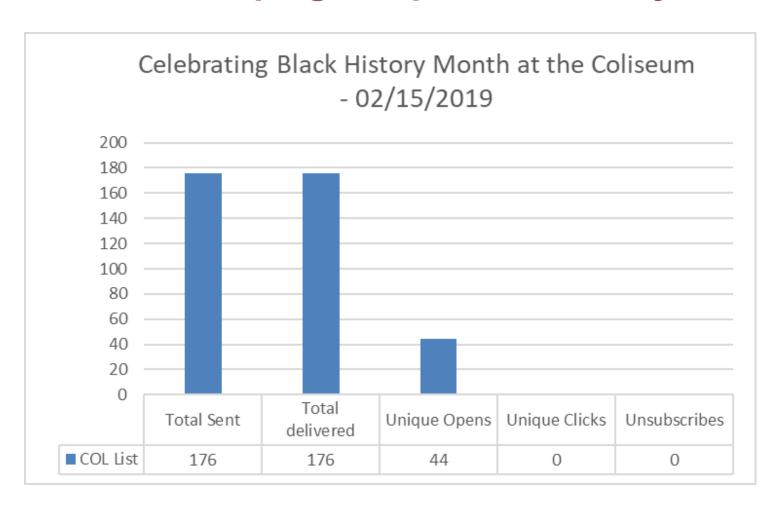

Sites





#### Website Reports February 2019

#### Web Visits Per Month - HSP Micro Sites



Number of Visits







#### **Website Reports February 2019**

#### **February 2019 Traffic Sources - BU Main Sites**





#### **Website Reports February 2019**

#### **February 2019 Traffic Sources - HSP Micro Sites**





#### **Website Reports February 2019**

#### **February 2019 Traffic Sources - Other Sites**





#### **Website Reports February 2019**

#### **Average Time Spent on Website - BU Main Sites**





### **Website Reports February 2019**

#### **Average Time Spent on Website - HSP Micro Sites**





































































































































































































































# Customer Satisfaction Report February 2019

**Customer Satisfaction** 







### Thank You!!