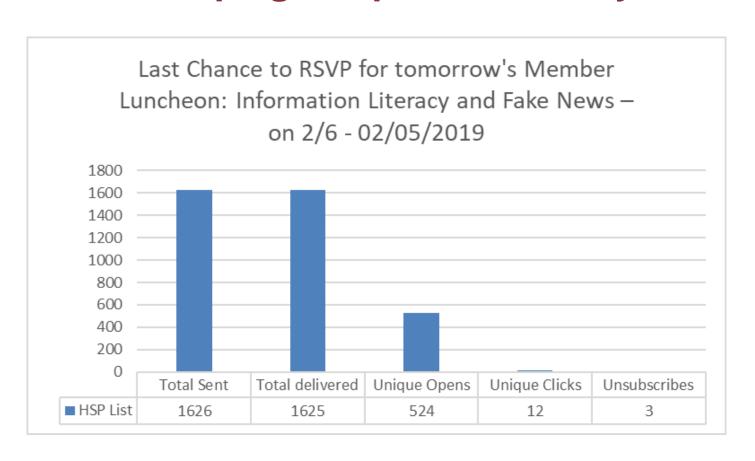

#### **Website Reports February 2019**

#### Web Visits Per Month - BU Main Sites





#### Website Reports February 2019

#### Web Visits Per Month - HSP Micro Sites



Number of Visits







#### **Website Reports February 2019**

#### **February 2019 Traffic Sources - BU Main Sites**





#### **Website Reports February 2019**

#### **February 2019 Traffic Sources - HSP Micro Sites**





#### **Website Reports February 2019**

#### **February 2019 Traffic Sources - Other Sites**





#### **Website Reports February 2019**

#### **Average Time Spent on Website - BU Main Sites**





### **Website Reports February 2019**

#### **Average Time Spent on Website - HSP Micro Sites**





































































































































































































































# Customer Satisfaction Report February 2019

**Customer Satisfaction** 







### Thank You!!