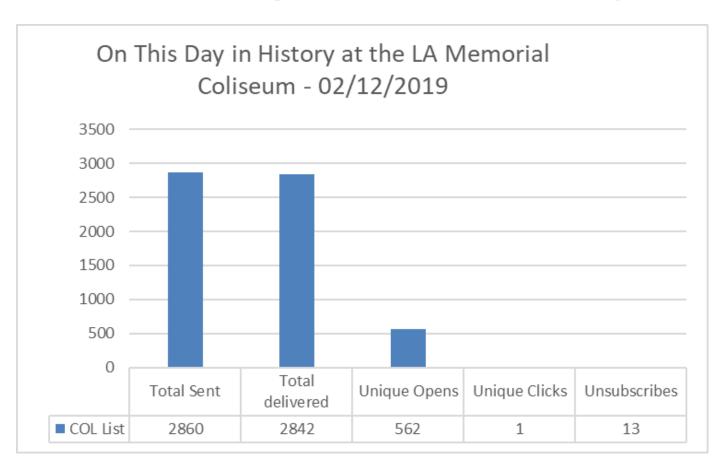

th - BU Main Sites





#### Website Reports February 2019

#### Web Visits Per Month - HSP Micro Sites



Number of Visits







#### **Website Reports February 2019**

#### **February 2019 Traffic Sources - BU Main Sites**





#### **Website Reports February 2019**

#### **February 2019 Traffic Sources - HSP Micro Sites**





#### **Website Reports February 2019**

#### **February 2019 Traffic Sources - Other Sites**





#### **Website Reports February 2019**

#### **Average Time Spent on Website - BU Main Sites**





### **Website Reports February 2019**

#### **Average Time Spent on Website - HSP Micro Sites**





































































































































































































































# Customer Satisfaction Report February 2019

**Customer Satisfaction** 







### Thank You!!