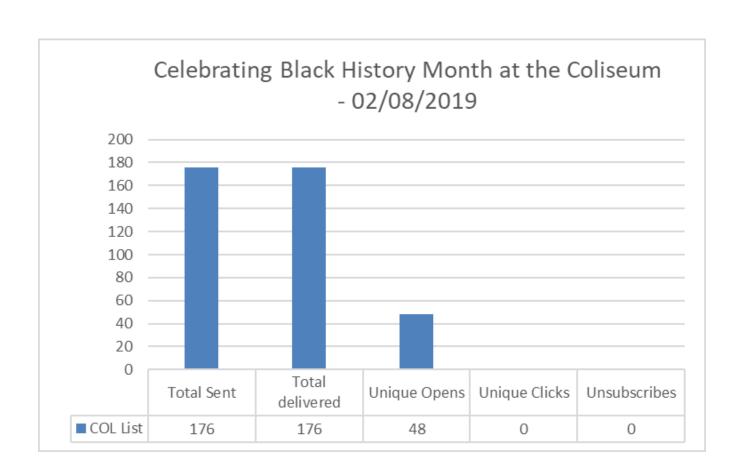

b Visits Per Month - BU Main Sites





#### Website Reports February 2019

#### Web Visits Per Month - HSP Micro Sites



Number of Visits







#### **Website Reports February 2019**

#### **February 2019 Traffic Sources - BU Main Sites**





#### **Website Reports February 2019**

#### **February 2019 Traffic Sources - HSP Micro Sites**





#### **Website Reports February 2019**

#### **February 2019 Traffic Sources - Other Sites**





#### **Website Reports February 2019**

#### **Average Time Spent on Website - BU Main Sites**





### **Website Reports February 2019**

#### **Average Time Spent on Website - HSP Micro Sites**





































































































































































































































# Customer Satisfaction Report February 2019

**Customer Satisfaction** 







### Thank You!!