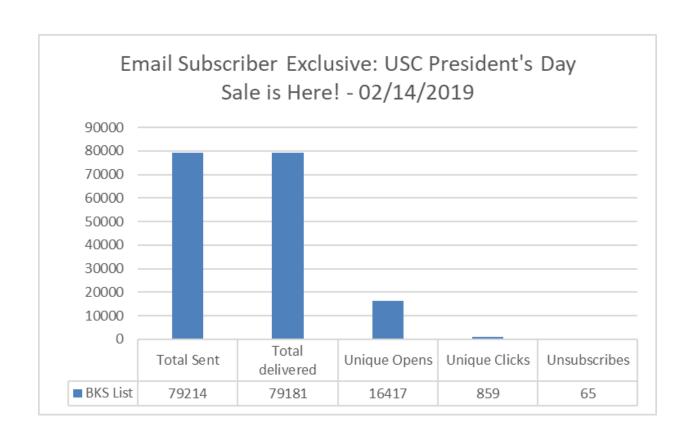

Customer Satisfaction Report































#### **Website Reports February 2019**

#### Web Visits Per Month - BU Main Sites





#### Website Reports February 2019

#### Web Visits Per Month - HSP Micro Sites



Number of Visits







#### **Website Reports February 2019**

#### **February 2019 Traffic Sources - BU Main Sites**





#### **Website Reports February 2019**

#### **February 2019 Traffic Sources - HSP Micro Sites**





#### **Website Reports February 2019**

#### **February 2019 Traffic Sources - Other Sites**





#### **Website Reports February 2019**

#### **Average Time Spent on Website - BU Main Sites**





### **Website Reports February 2019**

#### **Average Time Spent on Website - HSP Micro Sites**





































































































































































































































# Customer Satisfaction Report February 2019

**Customer Satisfaction** 







### Thank You!!