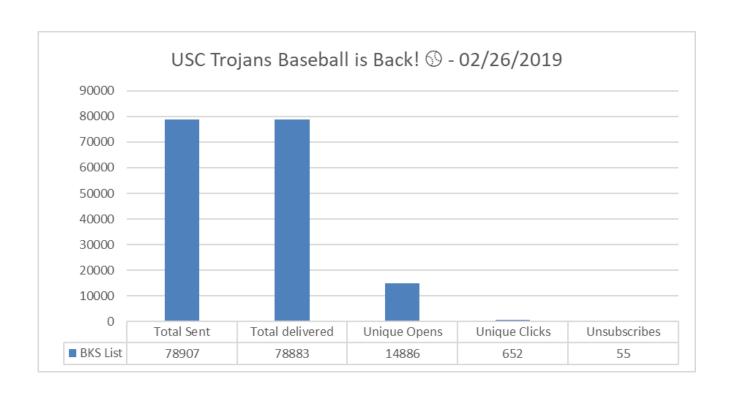

t































#### **Website Reports February 2019**

#### Web Visits Per Month - BU Main Sites





#### Website Reports February 2019

#### Web Visits Per Month - HSP Micro Sites



Number of Visits







#### **Website Reports February 2019**

#### **February 2019 Traffic Sources - BU Main Sites**





#### **Website Reports February 2019**

#### **February 2019 Traffic Sources - HSP Micro Sites**





#### **Website Reports February 2019**

#### **February 2019 Traffic Sources - Other Sites**





#### **Website Reports February 2019**

#### **Average Time Spent on Website - BU Main Sites**





### **Website Reports February 2019**

#### **Average Time Spent on Website - HSP Micro Sites**





































































































































































































































# Customer Satisfaction Report February 2019

**Customer Satisfaction** 







### Thank You!!