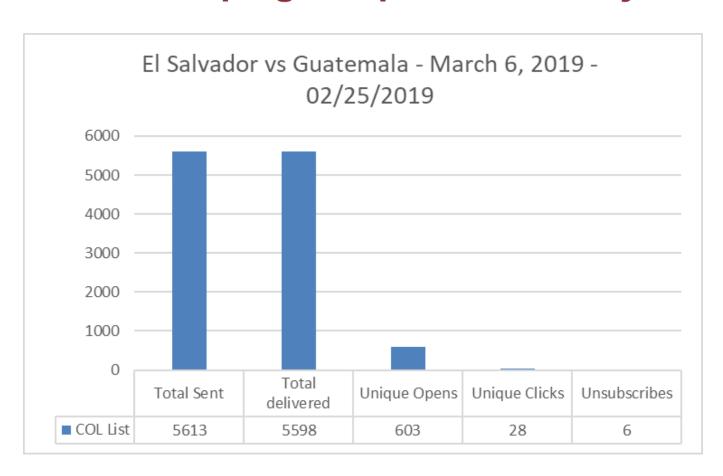

February 2019

#### Web Visits Per Month - HSP Micro Sites



Number of Visits







#### **Website Reports February 2019**

#### **February 2019 Traffic Sources - BU Main Sites**





#### **Website Reports February 2019**

#### **February 2019 Traffic Sources - HSP Micro Sites**





#### **Website Reports February 2019**

#### **February 2019 Traffic Sources - Other Sites**





#### **Website Reports February 2019**

#### **Average Time Spent on Website - BU Main Sites**





### **Website Reports February 2019**

#### **Average Time Spent on Website - HSP Micro Sites**





































































































































































































































# Customer Satisfaction Report February 2019

**Customer Satisfaction** 







### Thank You!!