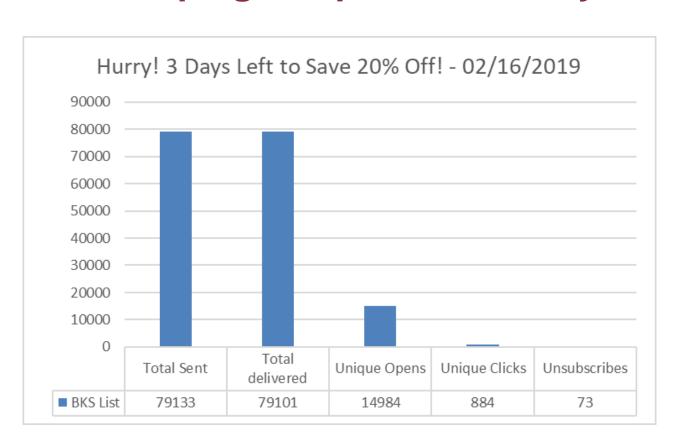

r Satisfaction Report































#### **Website Reports February 2019**

#### Web Visits Per Month - BU Main Sites





#### Website Reports February 2019

#### Web Visits Per Month - HSP Micro Sites



Number of Visits







#### **Website Reports February 2019**

#### **February 2019 Traffic Sources - BU Main Sites**





#### **Website Reports February 2019**

#### **February 2019 Traffic Sources - HSP Micro Sites**





#### **Website Reports February 2019**

#### **February 2019 Traffic Sources - Other Sites**





#### **Website Reports February 2019**

#### **Average Time Spent on Website - BU Main Sites**





### **Website Reports February 2019**

#### **Average Time Spent on Website - HSP Micro Sites**





































































































































































































































# Customer Satisfaction Report February 2019

**Customer Satisfaction** 







### Thank You!!