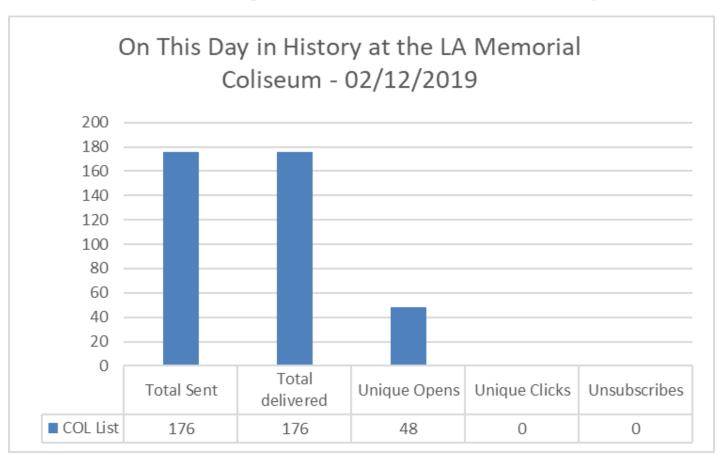

BU Main Sites





#### Website Reports February 2019

#### Web Visits Per Month - HSP Micro Sites



Number of Visits







#### **Website Reports February 2019**

#### **February 2019 Traffic Sources - BU Main Sites**





#### **Website Reports February 2019**

#### **February 2019 Traffic Sources - HSP Micro Sites**





#### **Website Reports February 2019**

#### **February 2019 Traffic Sources - Other Sites**





#### **Website Reports February 2019**

#### **Average Time Spent on Website - BU Main Sites**





### **Website Reports February 2019**

#### **Average Time Spent on Website - HSP Micro Sites**





































































































































































































































# Customer Satisfaction Report February 2019

**Customer Satisfaction** 







### Thank You!!