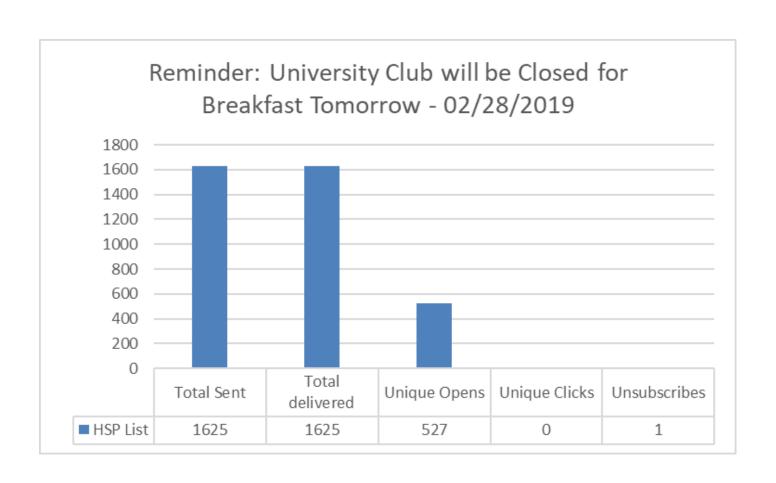

9**

#### Web Visits Per Month - BU Main Sites





#### Website Reports February 2019

#### Web Visits Per Month - HSP Micro Sites



Number of Visits







#### **Website Reports February 2019**

#### **February 2019 Traffic Sources - BU Main Sites**





#### **Website Reports February 2019**

#### **February 2019 Traffic Sources - HSP Micro Sites**





#### **Website Reports February 2019**

#### **February 2019 Traffic Sources - Other Sites**





#### **Website Reports February 2019**

#### **Average Time Spent on Website - BU Main Sites**





### **Website Reports February 2019**

#### **Average Time Spent on Website - HSP Micro Sites**





































































































































































































































# Customer Satisfaction Report February 2019

**Customer Satisfaction** 







### Thank You!!