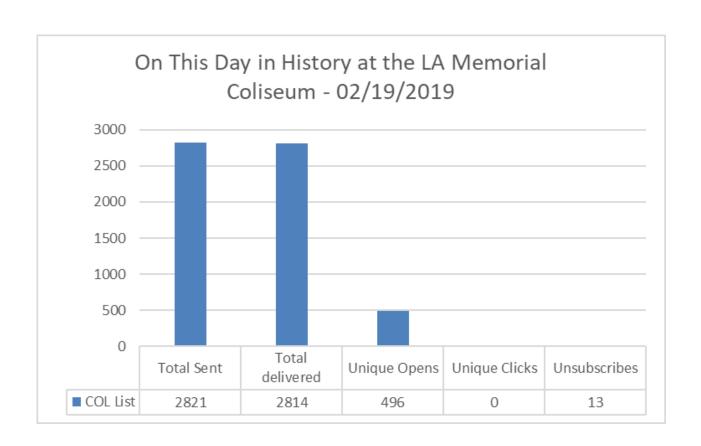

#### Website Reports February 2019

#### Web Visits Per Month - HSP Micro Sites



Number of Visits







#### **Website Reports February 2019**

#### **February 2019 Traffic Sources - BU Main Sites**





#### **Website Reports February 2019**

#### **February 2019 Traffic Sources - HSP Micro Sites**





#### **Website Reports February 2019**

#### **February 2019 Traffic Sources - Other Sites**





#### **Website Reports February 2019**

#### **Average Time Spent on Website - BU Main Sites**





### **Website Reports February 2019**

#### **Average Time Spent on Website - HSP Micro Sites**





































































































































































































































# Customer Satisfaction Report February 2019

**Customer Satisfaction** 







### Thank You!!