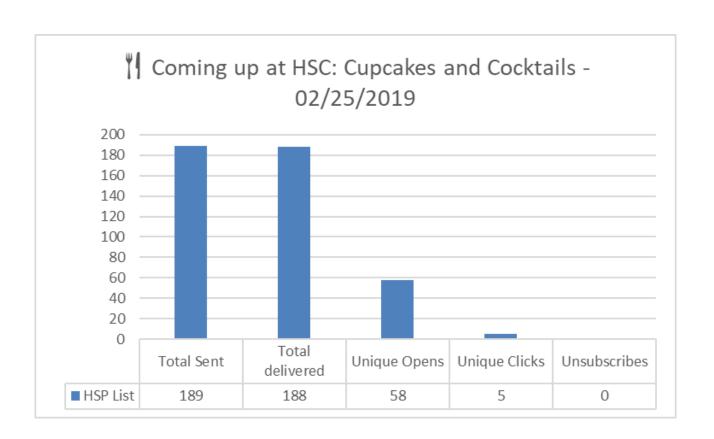

uary 2019**

#### Web Visits Per Month - BU Main Sites





#### Website Reports February 2019

#### Web Visits Per Month - HSP Micro Sites



Number of Visits







#### **Website Reports February 2019**

#### **February 2019 Traffic Sources - BU Main Sites**





#### **Website Reports February 2019**

#### **February 2019 Traffic Sources - HSP Micro Sites**





#### **Website Reports February 2019**

#### **February 2019 Traffic Sources - Other Sites**





#### **Website Reports February 2019**

#### **Average Time Spent on Website - BU Main Sites**





### **Website Reports February 2019**

#### **Average Time Spent on Website - HSP Micro Sites**





































































































































































































































# Customer Satisfaction Report February 2019

**Customer Satisfaction** 







### Thank You!!