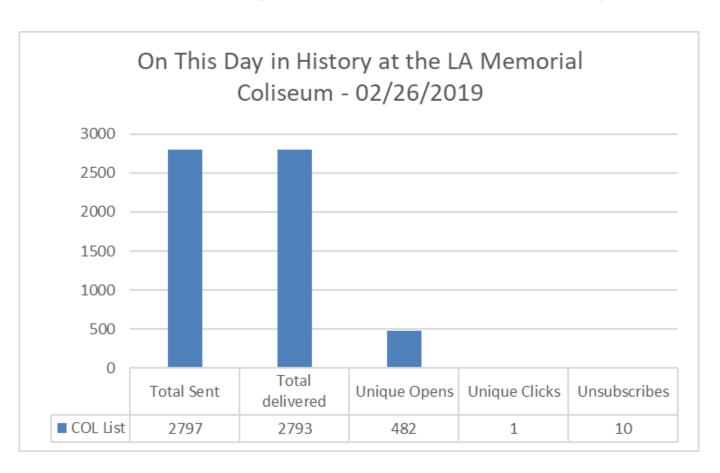

ruary 2019

#### Web Visits Per Month - HSP Micro Sites



Number of Visits







#### **Website Reports February 2019**

#### **February 2019 Traffic Sources - BU Main Sites**





#### **Website Reports February 2019**

#### **February 2019 Traffic Sources - HSP Micro Sites**





#### **Website Reports February 2019**

#### **February 2019 Traffic Sources - Other Sites**





#### **Website Reports February 2019**

#### **Average Time Spent on Website - BU Main Sites**





### **Website Reports February 2019**

#### **Average Time Spent on Website - HSP Micro Sites**





































































































































































































































# Customer Satisfaction Report February 2019

**Customer Satisfaction** 







### Thank You!!