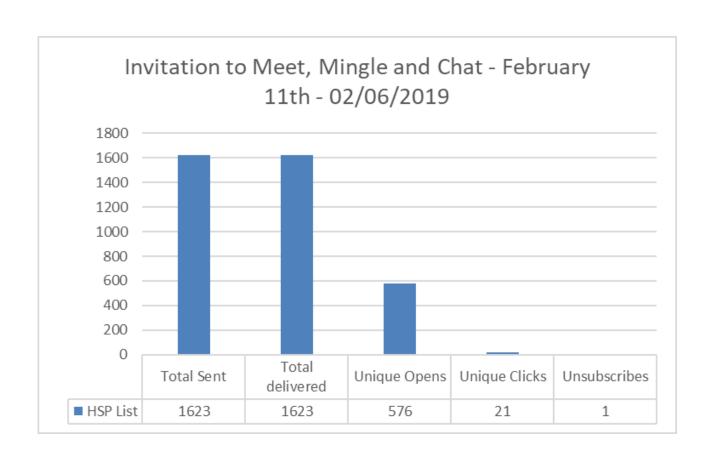

#### **Website Reports February 2019**

#### Web Visits Per Month - BU Main Sites





#### Website Reports February 2019

#### Web Visits Per Month - HSP Micro Sites



Number of Visits







#### **Website Reports February 2019**

#### **February 2019 Traffic Sources - BU Main Sites**





#### **Website Reports February 2019**

#### **February 2019 Traffic Sources - HSP Micro Sites**





#### **Website Reports February 2019**

#### **February 2019 Traffic Sources - Other Sites**





#### **Website Reports February 2019**

#### **Average Time Spent on Website - BU Main Sites**





### **Website Reports February 2019**

#### **Average Time Spent on Website - HSP Micro Sites**





































































































































































































































# Customer Satisfaction Report February 2019

**Customer Satisfaction** 







### Thank You!!