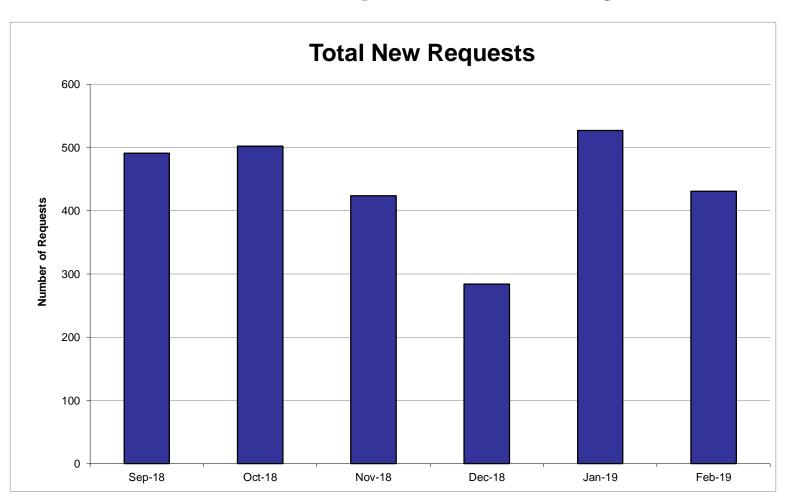

# AS IT MONTHLY REPORTS

For February 2019



### Agenda

- Service Desk Reports
- Aging Report
- Website Reports
- Email Campaign Reports
- Customer Satisfaction Report































#### **Website Reports February 2019**

#### Web Visits Per Month - BU Main Sites





#### Website Reports February 2019

#### Web Visits Per Month - HSP Micro Sites



Number of Visits







#### **Website Reports February 2019**

#### **February 2019 Traffic Sources - BU Main Sites**





#### **Website Reports February 2019**

#### **February 2019 Traffic Sources - HSP Micro Sites**





#### **Website Reports February 2019**

#### **February 2019 Traffic Sources - Other Sites**





#### **Website Reports February 2019**

#### **Average Time Spent on Website - BU Main Sites**





### **Website Reports February 2019**

#### **Average Time Spent on Website - HSP Micro Sites**