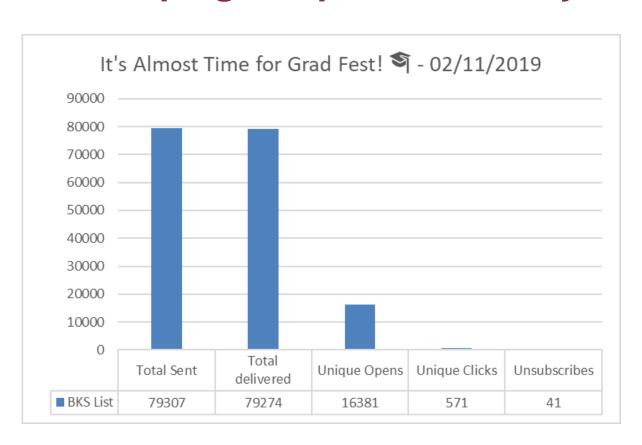

gn Reports
- Customer Satisfaction Report































#### **Website Reports February 2019**

#### Web Visits Per Month - BU Main Sites





#### Website Reports February 2019

#### Web Visits Per Month - HSP Micro Sites



Number of Visits







#### **Website Reports February 2019**

#### **February 2019 Traffic Sources - BU Main Sites**





#### **Website Reports February 2019**

#### **February 2019 Traffic Sources - HSP Micro Sites**





#### **Website Reports February 2019**

#### **February 2019 Traffic Sources - Other Sites**





#### **Website Reports February 2019**

#### **Average Time Spent on Website - BU Main Sites**





### **Website Reports February 2019**

#### **Average Time Spent on Website - HSP Micro Sites**





































































































































































































































# Customer Satisfaction Report February 2019

**Customer Satisfaction** 







### Thank You!!