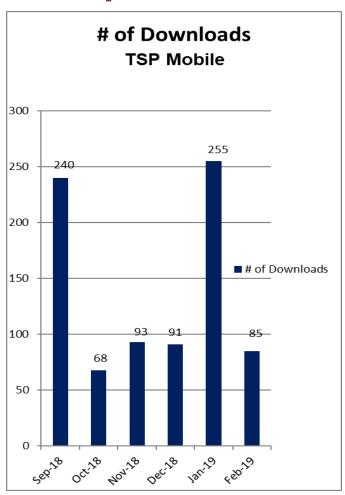

ports
- Email Campaign Reports
- Customer Satisfaction Report































#### **Website Reports February 2019**

#### Web Visits Per Month - BU Main Sites





#### Website Reports February 2019

#### Web Visits Per Month - HSP Micro Sites



Number of Visits







#### **Website Reports February 2019**

#### **February 2019 Traffic Sources - BU Main Sites**





#### **Website Reports February 2019**

#### **February 2019 Traffic Sources - HSP Micro Sites**





#### **Website Reports February 2019**

#### **February 2019 Traffic Sources - Other Sites**





#### **Website Reports February 2019**

#### **Average Time Spent on Website - BU Main Sites**





### **Website Reports February 2019**

#### **Average Time Spent on Website - HSP Micro Sites**





































































































































































































































# Customer Satisfaction Report February 2019

**Customer Satisfaction** 







### Thank You!!