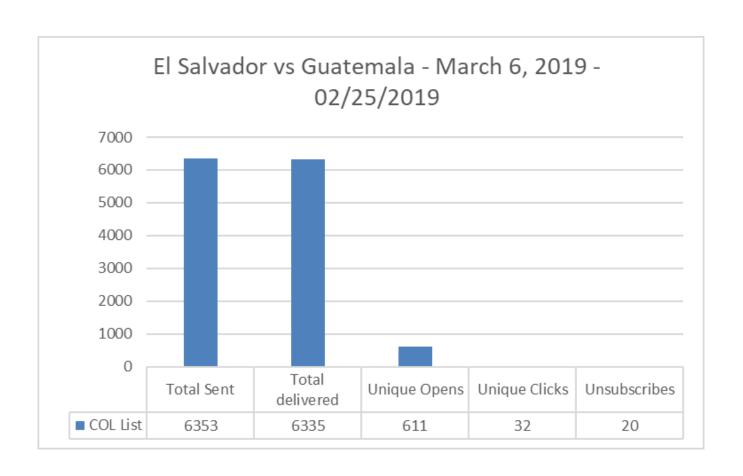

Reports February 2019

#### Web Visits Per Month - HSP Micro Sites



Number of Visits







#### **Website Reports February 2019**

#### **February 2019 Traffic Sources - BU Main Sites**





#### **Website Reports February 2019**

#### **February 2019 Traffic Sources - HSP Micro Sites**





#### **Website Reports February 2019**

#### **February 2019 Traffic Sources - Other Sites**





#### **Website Reports February 2019**

#### **Average Time Spent on Website - BU Main Sites**





### **Website Reports February 2019**

#### **Average Time Spent on Website - HSP Micro Sites**





































































































































































































































# Customer Satisfaction Report February 2019

**Customer Satisfaction** 







### Thank You!!