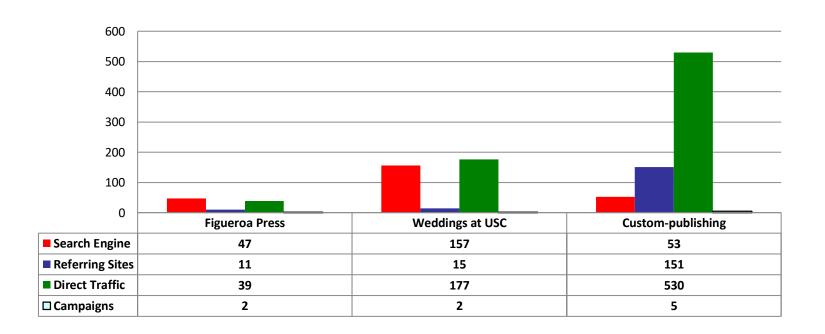

#### **Website Reports February 2019**

#### **February 2019 Traffic Sources - Other Sites**