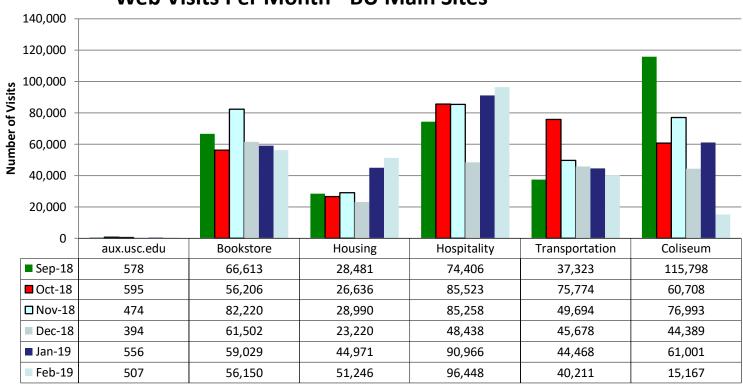

# AS IT MONTHLY REPORTS

For February 2019



### Agenda

- Service Desk Reports
- Aging Report
- Website Reports
- Email Campaign Reports
- Customer Satisfaction Report































#### **Website Reports February 2019**

#### Web Visits Per Month - BU Main Sites





#### Website Reports February 2019

#### Web Visits Per Month - HSP Micro Sites



Number of Visits







#### **Website Reports February 2019**

#### **February 2019 Traffic Sources - BU Main Sites**





#### **Website Reports February 2019**

#### **February 2019 Traffic Sources - HSP Micro Sites**





#### **Website Reports February 2019**

#### **February 2019 Traffic Sources - Other Sites**





#### **Website Reports February 2019**

#### **Average Time Spent on Website - BU Main Sites**





### **Website Reports February 2019**

#### **Average Time Spent on Website - HSP Micro Sites**