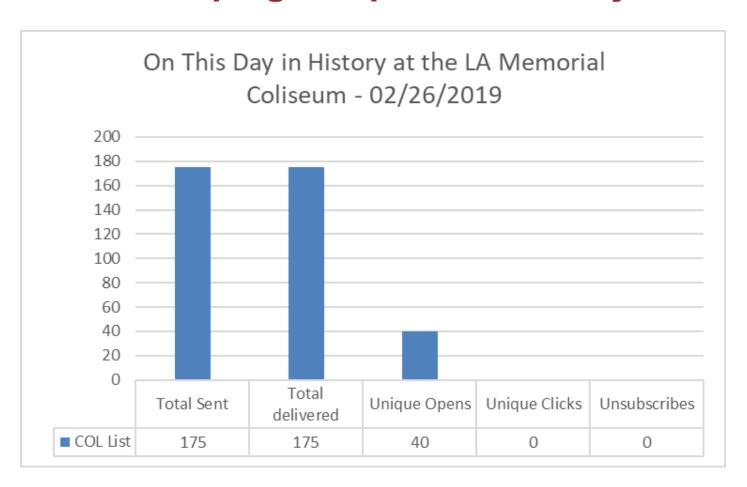

y 2019

#### Web Visits Per Month - HSP Micro Sites



Number of Visits







#### **Website Reports February 2019**

#### **February 2019 Traffic Sources - BU Main Sites**





#### **Website Reports February 2019**

#### **February 2019 Traffic Sources - HSP Micro Sites**





#### **Website Reports February 2019**

#### **February 2019 Traffic Sources - Other Sites**





#### **Website Reports February 2019**

#### **Average Time Spent on Website - BU Main Sites**





### **Website Reports February 2019**

#### **Average Time Spent on Website - HSP Micro Sites**





































































































































































































































# Customer Satisfaction Report February 2019

**Customer Satisfaction** 







### Thank You!!