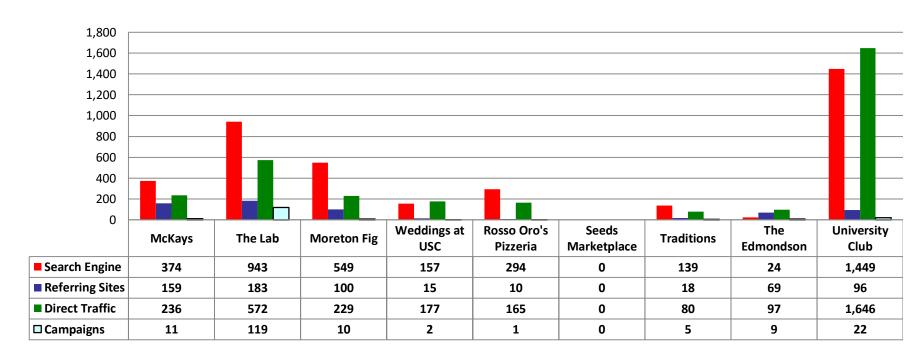

# AS IT MONTHLY REPORTS

For February 2019



### Agenda

- Service Desk Reports
- Aging Report
- Website Reports
- Email Campaign Reports
- Customer Satisfaction Report































#### **Website Reports February 2019**

#### Web Visits Per Month - BU Main Sites





#### Website Reports February 2019

#### Web Visits Per Month - HSP Micro Sites



Number of Visits







#### **Website Reports February 2019**

#### **February 2019 Traffic Sources - BU Main Sites**





#### **Website Reports February 2019**

#### **February 2019 Traffic Sources - HSP Micro Sites**





#### **Website Reports February 2019**

#### **February 2019 Traffic Sources - Other Sites**





#### **Website Reports February 2019**

#### **Average Time Spent on Website - BU Main Sites**





### **Website Reports February 2019**

#### **Average Time Spent on Website - HSP Micro Sites**





































































































































































































































# Customer Satisfaction Report February 2019

**Customer Satisfaction** 







### Thank You!!