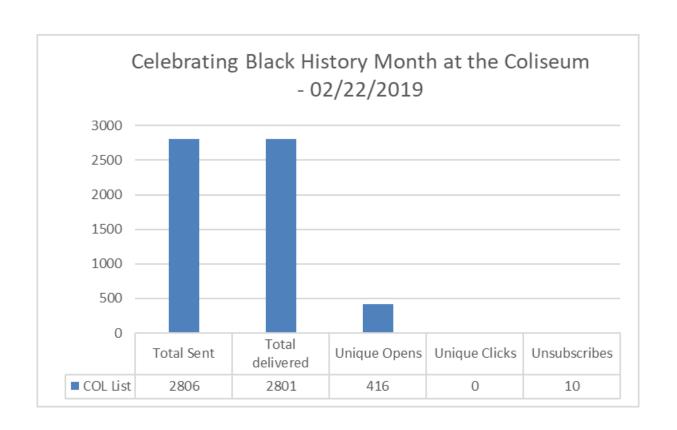

Website Reports February 2019

#### Web Visits Per Month - HSP Micro Sites



Number of Visits







#### **Website Reports February 2019**

#### **February 2019 Traffic Sources - BU Main Sites**





#### **Website Reports February 2019**

#### **February 2019 Traffic Sources - HSP Micro Sites**





#### **Website Reports February 2019**

#### **February 2019 Traffic Sources - Other Sites**





#### **Website Reports February 2019**

#### **Average Time Spent on Website - BU Main Sites**





### **Website Reports February 2019**

#### **Average Time Spent on Website - HSP Micro Sites**





































































































































































































































# Customer Satisfaction Report February 2019

**Customer Satisfaction** 







### Thank You!!