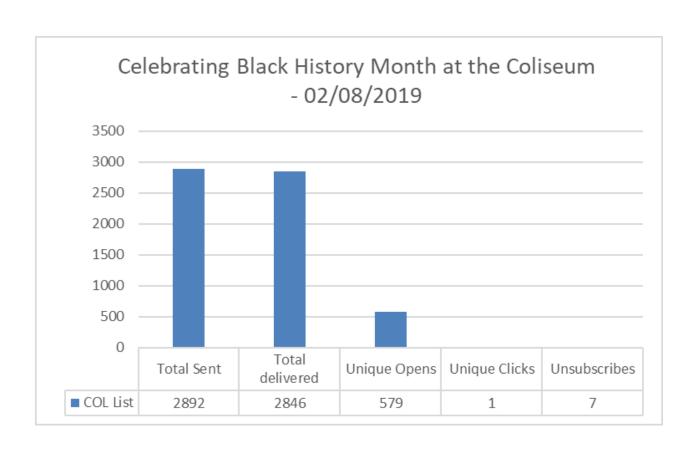

sits Per Month - BU Main Sites





#### Website Reports February 2019

#### Web Visits Per Month - HSP Micro Sites



Number of Visits







#### **Website Reports February 2019**

#### **February 2019 Traffic Sources - BU Main Sites**





#### **Website Reports February 2019**

#### **February 2019 Traffic Sources - HSP Micro Sites**





#### **Website Reports February 2019**

#### **February 2019 Traffic Sources - Other Sites**





#### **Website Reports February 2019**

#### **Average Time Spent on Website - BU Main Sites**





### **Website Reports February 2019**

#### **Average Time Spent on Website - HSP Micro Sites**





































































































































































































































# Customer Satisfaction Report February 2019

**Customer Satisfaction** 







### Thank You!!