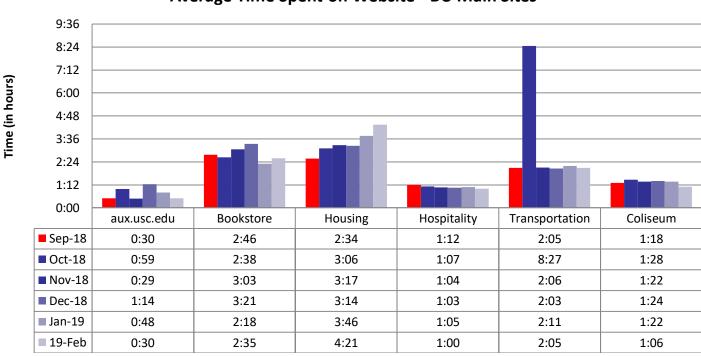

#### **Website Reports February 2019**

#### **Average Time Spent on Website - BU Main Sites**