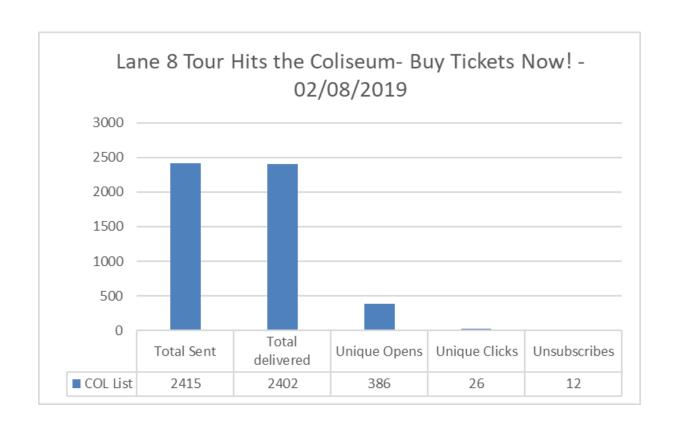

Per Month - BU Main Sites





#### Website Reports February 2019

#### Web Visits Per Month - HSP Micro Sites



Number of Visits







#### **Website Reports February 2019**

#### **February 2019 Traffic Sources - BU Main Sites**





#### **Website Reports February 2019**

#### **February 2019 Traffic Sources - HSP Micro Sites**





#### **Website Reports February 2019**

#### **February 2019 Traffic Sources - Other Sites**





#### **Website Reports February 2019**

#### **Average Time Spent on Website - BU Main Sites**





### **Website Reports February 2019**

#### **Average Time Spent on Website - HSP Micro Sites**





































































































































































































































# Customer Satisfaction Report February 2019

**Customer Satisfaction** 







### Thank You!!