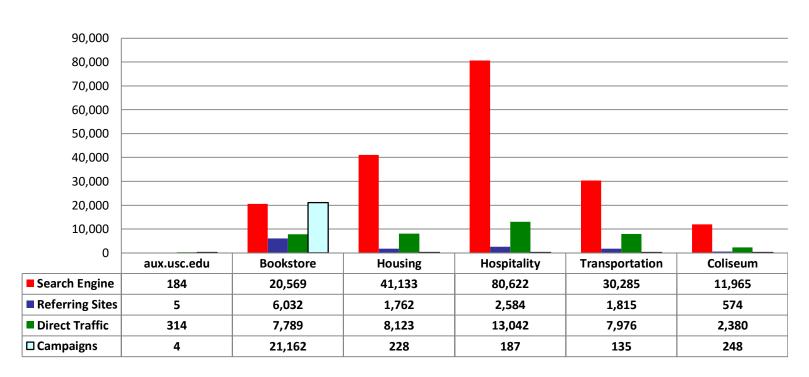

# AS IT MONTHLY REPORTS

For February 2019



### Agenda

- Service Desk Reports
- Aging Report
- Website Reports
- Email Campaign Reports
- Customer Satisfaction Report































#### **Website Reports February 2019**

#### Web Visits Per Month - BU Main Sites





#### Website Reports February 2019

#### Web Visits Per Month - HSP Micro Sites



Number of Visits







#### **Website Reports February 2019**

#### **February 2019 Traffic Sources - BU Main Sites**





#### **Website Reports February 2019**

#### **February 2019 Traffic Sources - HSP Micro Sites**





#### **Website Reports February 2019**

#### **February 2019 Traffic Sources - Other Sites**





#### **Website Reports February 2019**

#### **Average Time Spent on Website - BU Main Sites**





### **Website Reports February 2019**

#### **Average Time Spent on Website - HSP Micro Sites**





































































































































































































































# Customer Satisfaction Report February 2019

**Customer Satisfaction** 







### Thank You!!