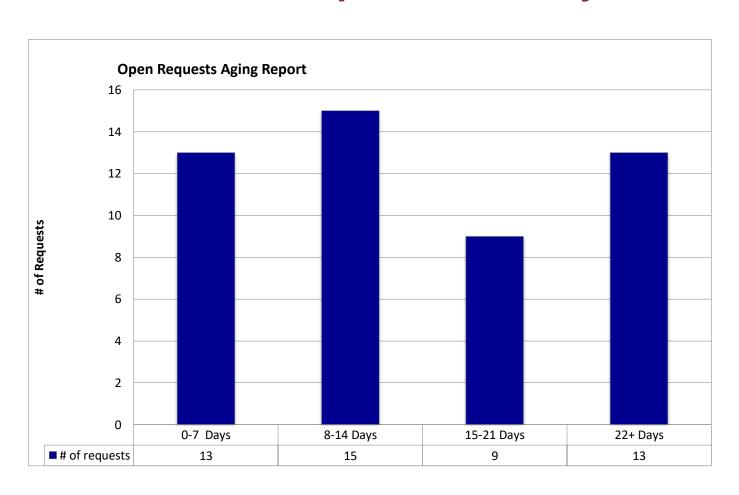

# AS IT MONTHLY REPORTS

For February 2019



### Agenda

- Service Desk Reports
- Aging Report
- Website Reports
- Email Campaign Reports
- Customer Satisfaction Report































#### **Website Reports February 2019**

#### Web Visits Per Month - BU Main Sites





#### Website Reports February 2019

#### Web Visits Per Month - HSP Micro Sites



Number of Visits







#### **Website Reports February 2019**

#### **February 2019 Traffic Sources - BU Main Sites**





#### **Website Reports February 2019**

#### **February 2019 Traffic Sources - HSP Micro Sites**





#### **Website Reports February 2019**

#### **February 2019 Traffic Sources - Other Sites**





#### **Website Reports February 2019**

#### **Average Time Spent on Website - BU Main Sites**





### **Website Reports February 2019**

#### **Average Time Spent on Website - HSP Micro Sites**