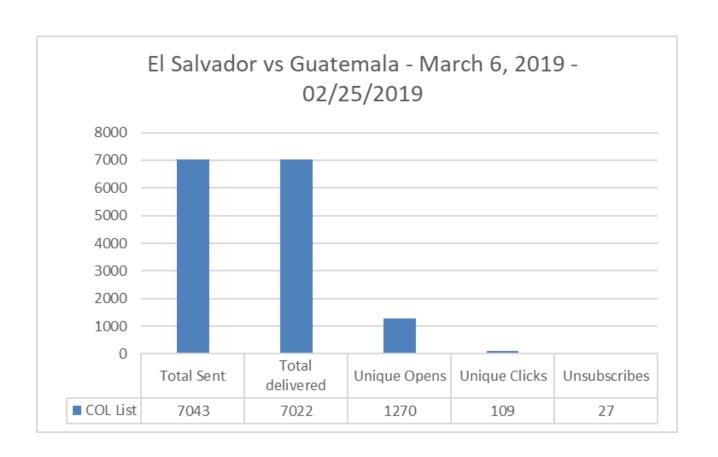

orts February 2019

#### Web Visits Per Month - HSP Micro Sites



Number of Visits







#### **Website Reports February 2019**

#### **February 2019 Traffic Sources - BU Main Sites**





#### **Website Reports February 2019**

#### **February 2019 Traffic Sources - HSP Micro Sites**





#### **Website Reports February 2019**

#### **February 2019 Traffic Sources - Other Sites**





#### **Website Reports February 2019**

#### **Average Time Spent on Website - BU Main Sites**





### **Website Reports February 2019**

#### **Average Time Spent on Website - HSP Micro Sites**





































































































































































































































# Customer Satisfaction Report February 2019

**Customer Satisfaction** 







### Thank You!!