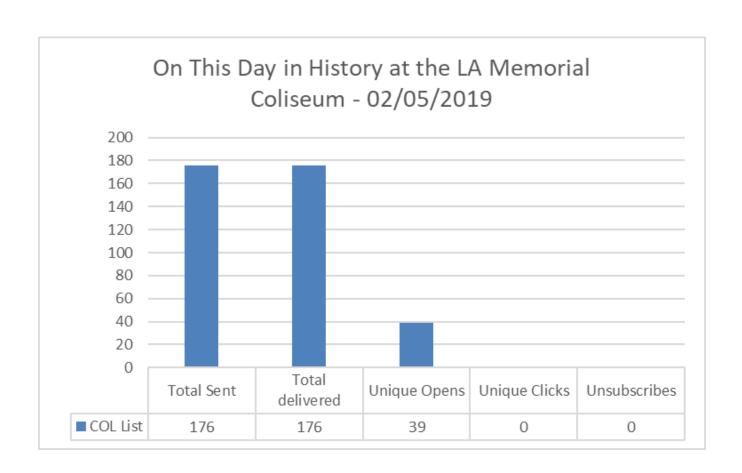

# Web Visits Per Month - BU Main Sites





#### Website Reports February 2019

#### Web Visits Per Month - HSP Micro Sites



Number of Visits







#### **Website Reports February 2019**

#### **February 2019 Traffic Sources - BU Main Sites**





#### **Website Reports February 2019**

#### **February 2019 Traffic Sources - HSP Micro Sites**





#### **Website Reports February 2019**

#### **February 2019 Traffic Sources - Other Sites**





#### **Website Reports February 2019**

#### **Average Time Spent on Website - BU Main Sites**





### **Website Reports February 2019**

#### **Average Time Spent on Website - HSP Micro Sites**





































































































































































































































# Customer Satisfaction Report February 2019

**Customer Satisfaction** 







### Thank You!!