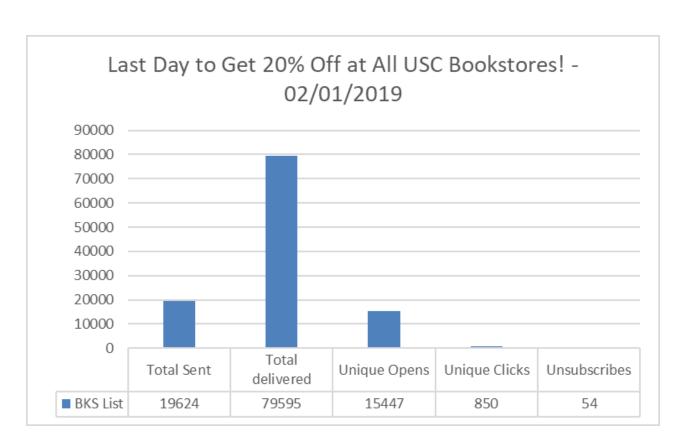

s
- Email Campaign Reports
- Customer Satisfaction Report































#### **Website Reports February 2019**

#### Web Visits Per Month - BU Main Sites





#### Website Reports February 2019

#### Web Visits Per Month - HSP Micro Sites



Number of Visits







#### **Website Reports February 2019**

#### **February 2019 Traffic Sources - BU Main Sites**





#### **Website Reports February 2019**

#### **February 2019 Traffic Sources - HSP Micro Sites**





#### **Website Reports February 2019**

#### **February 2019 Traffic Sources - Other Sites**





#### **Website Reports February 2019**

#### **Average Time Spent on Website - BU Main Sites**





### **Website Reports February 2019**

#### **Average Time Spent on Website - HSP Micro Sites**





































































































































































































































# Customer Satisfaction Report February 2019

**Customer Satisfaction** 







### Thank You!!