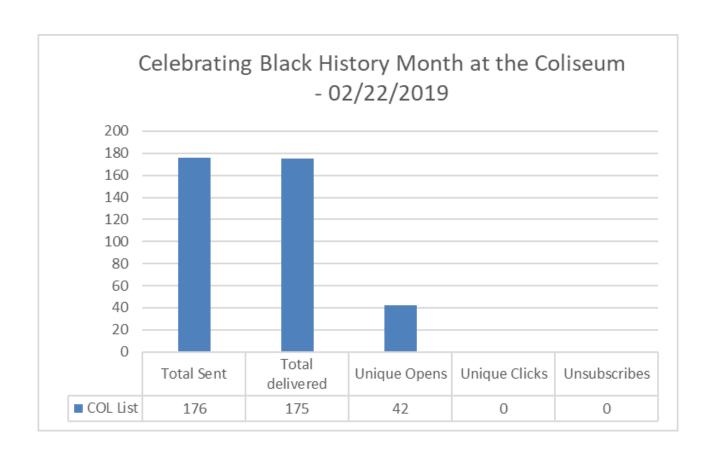

#### Website Reports February 2019

#### Web Visits Per Month - HSP Micro Sites



Number of Visits







#### **Website Reports February 2019**

#### **February 2019 Traffic Sources - BU Main Sites**





#### **Website Reports February 2019**

#### **February 2019 Traffic Sources - HSP Micro Sites**





#### **Website Reports February 2019**

#### **February 2019 Traffic Sources - Other Sites**





#### **Website Reports February 2019**

#### **Average Time Spent on Website - BU Main Sites**





### **Website Reports February 2019**

#### **Average Time Spent on Website - HSP Micro Sites**





































































































































































































































# Customer Satisfaction Report February 2019

**Customer Satisfaction** 







### Thank You!!