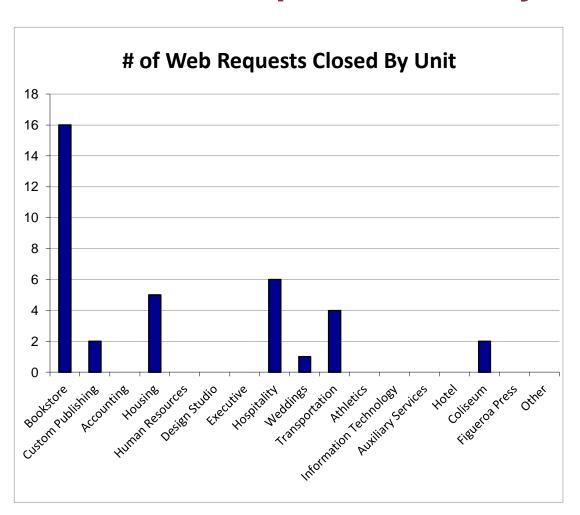

# AS IT MONTHLY REPORTS

For February 2019



### Agenda

- Service Desk Reports
- Aging Report
- Website Reports
- Email Campaign Reports
- Customer Satisfaction Report































#### **Website Reports February 2019**

#### Web Visits Per Month - BU Main Sites





#### Website Reports February 2019

#### Web Visits Per Month - HSP Micro Sites



Number of Visits







#### **Website Reports February 2019**

#### **February 2019 Traffic Sources - BU Main Sites**





#### **Website Reports February 2019**

#### **February 2019 Traffic Sources - HSP Micro Sites**





#### **Website Reports February 2019**

#### **February 2019 Traffic Sources - Other Sites**





#### **Website Reports February 2019**

#### **Average Time Spent on Website - BU Main Sites**





### **Website Reports February 2019**

#### **Average Time Spent on Website - HSP Micro Sites**