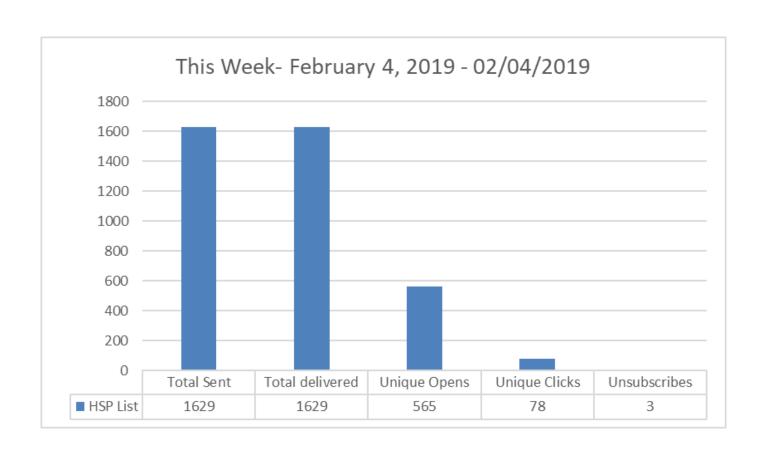

#### **Website Reports February 2019**

#### Web Visits Per Month - BU Main Sites





#### Website Reports February 2019

#### Web Visits Per Month - HSP Micro Sites



Number of Visits







#### **Website Reports February 2019**

#### **February 2019 Traffic Sources - BU Main Sites**





#### **Website Reports February 2019**

#### **February 2019 Traffic Sources - HSP Micro Sites**





#### **Website Reports February 2019**

#### **February 2019 Traffic Sources - Other Sites**





#### **Website Reports February 2019**

#### **Average Time Spent on Website - BU Main Sites**





### **Website Reports February 2019**

#### **Average Time Spent on Website - HSP Micro Sites**





































































































































































































































# Customer Satisfaction Report February 2019

**Customer Satisfaction** 







### Thank You!!