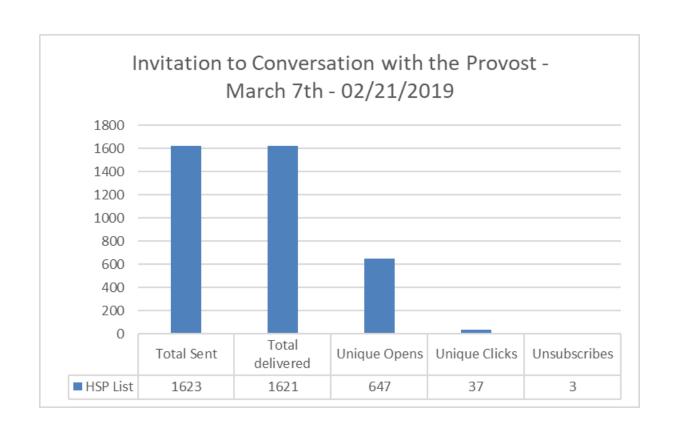

#### **Website Reports February 2019**

#### **February 2019 Traffic Sources - BU Main Sites**