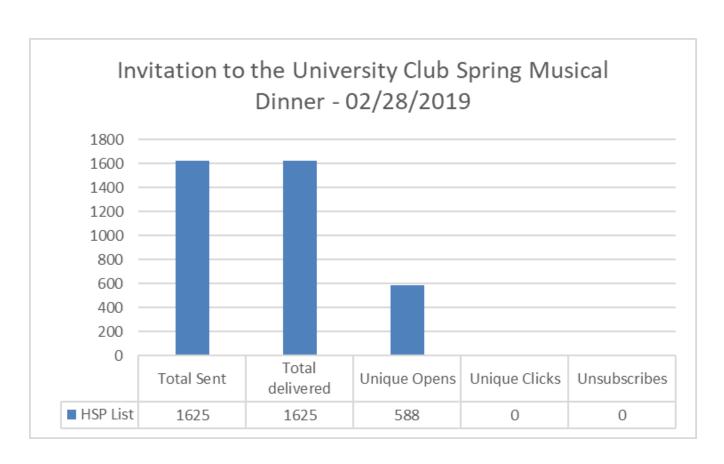

2019**

#### Web Visits Per Month - BU Main Sites





#### Website Reports February 2019

#### Web Visits Per Month - HSP Micro Sites



Number of Visits







#### **Website Reports February 2019**

#### **February 2019 Traffic Sources - BU Main Sites**





#### **Website Reports February 2019**

#### **February 2019 Traffic Sources - HSP Micro Sites**





#### **Website Reports February 2019**

#### **February 2019 Traffic Sources - Other Sites**





#### **Website Reports February 2019**

#### **Average Time Spent on Website - BU Main Sites**





### **Website Reports February 2019**

#### **Average Time Spent on Website - HSP Micro Sites**





































































































































































































































# Customer Satisfaction Report February 2019

**Customer Satisfaction** 







### Thank You!!