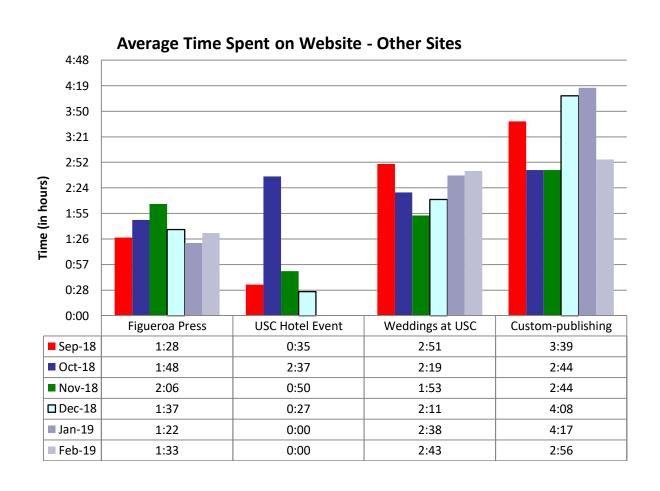

#### **Website Reports February 2019**

#### **February 2019 Traffic Sources - Other Sites**