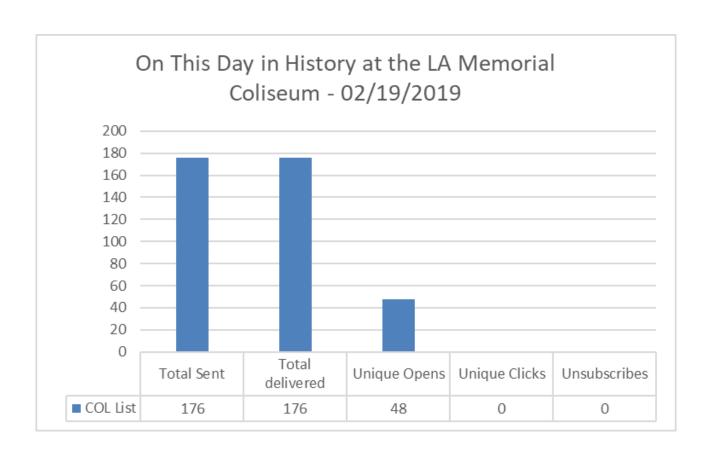

es





#### Website Reports February 2019

#### Web Visits Per Month - HSP Micro Sites



Number of Visits







#### **Website Reports February 2019**

#### **February 2019 Traffic Sources - BU Main Sites**





#### **Website Reports February 2019**

#### **February 2019 Traffic Sources - HSP Micro Sites**





#### **Website Reports February 2019**

#### **February 2019 Traffic Sources - Other Sites**





#### **Website Reports February 2019**

#### **Average Time Spent on Website - BU Main Sites**





### **Website Reports February 2019**

#### **Average Time Spent on Website - HSP Micro Sites**





































































































































































































































# Customer Satisfaction Report February 2019

**Customer Satisfaction** 







### Thank You!!