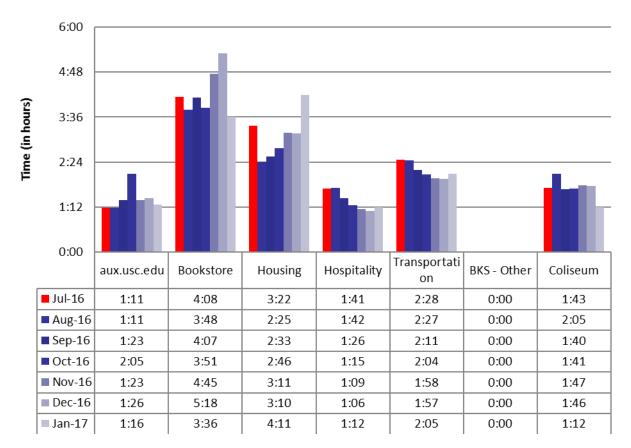

#### Average Time Spent on Website - HSP Micro Sites

Confidential:

Confidential:

Confidential:

Confidential:

Confidential:

Confidential:

Confidential: