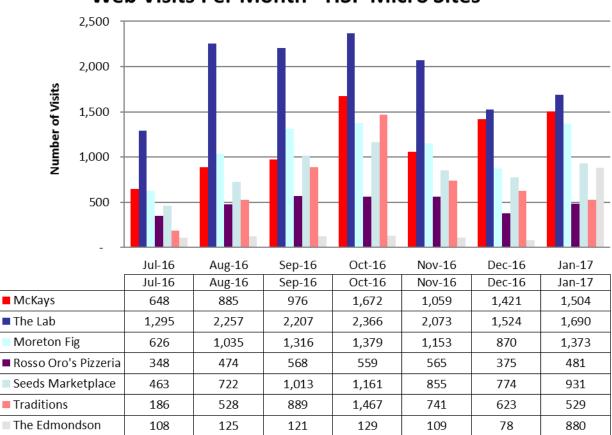

Confidential:

## **Total New Vs Closed Requests**



Confidential:



4ronos

THANA

100 90 80

> > EMS

Number of Requests

## **Requests By BU System**

Visua Ratet

starRel

Confidential:



Confidential:



Confidential:



Confidential:



Confidential:



Confidential:



Web Visits Per Month - HSP Micro Sites

Confidential:



## Web Visits Per Month - Other Sites

Confidential:



# January 2017 Traffic Sources - BU Main Sites

Confidential:

## January 2017 Traffic Sources - HSP Micro Sites



Confidential:

## January 2017 Traffic Sources - Other Sites



Confidential:



#### Average Time Spent on Website - BU Main Sites

Confidential:



#### Average Time Spent on Website - HSP Micro Sites

Confidential:



Confidential:



Confidential:



Confidential:



Confidential:



Confidential:



Confidential:



Confidential:



Confidential:



Confidential:



Confidential:



Confidential:



Confidential:



Confidential:



Confidential:



Confidential:



Confidential:



#### Confidential:



Confidential:



Confidential:



Confidential:



Con