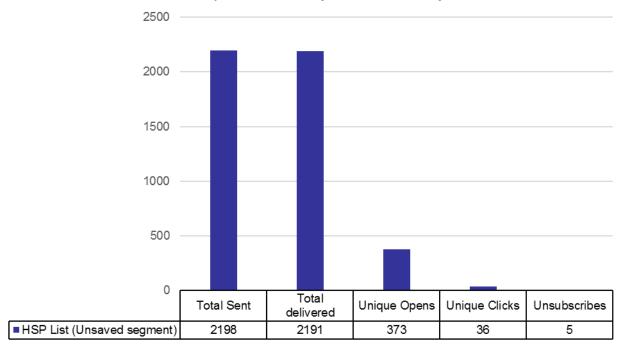

ic Sources - HSP Micro Sites



Confidential:

## January 2017 Traffic Sources - Other Sites



Confidential:



#### Average Time Spent on Website - BU Main Sites

Confidential:



#### Average Time Spent on Website - HSP Micro Sites

Confidential:



Confidential:



Confidential:



Confidential:



Confidential:



Confidential:



Confidential:



Confidential:



Confidential:



Confidential:



Confidential:



Confidential:



Confidential:



Confidential:



Confidential:



Confidential:



Confidential:



#### Confidential:



Confidential:



Confidential:



Confidential:



Confidential:



Confidential:



Confidential:



Confidential:



Confidential:



Confidential:



Confidential:



Confidential:



Confidential:



Confidential:



Confidential:



Confidential:



#### \*\*Eat on Campus\*\* January 30 - February 5, 2017

Confidential:



#### Confidential:

## USCAUXILIARYSERVICESIT Customer Satisfaction Report January 2017



Confidential:

# THANK YOU!!

Confidential: