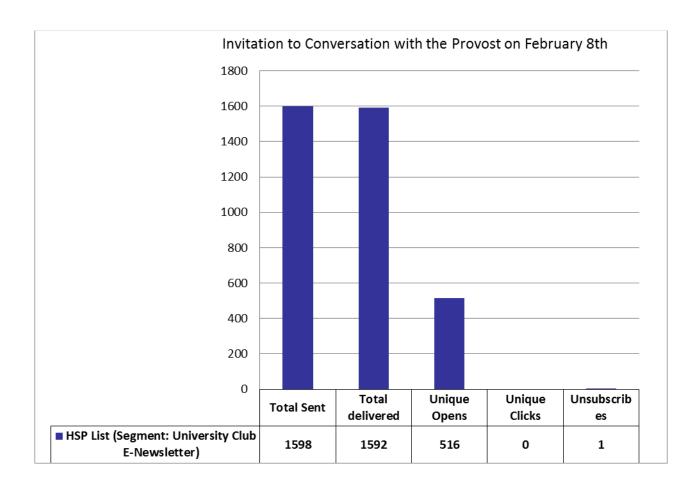

Confidential:



# January 2017 Traffic Sources - BU Main Sites

Confidential:

## January 2017 Traffic Sources - HSP Micro Sites



Confidential:

## January 2017 Traffic Sources - Other Sites



Confidential:



#### Average Time Spent on Website - BU Main Sites

Confidential:



#### Average Time Spent on Website - HSP Micro Sites

Confidential:



Confidential:



Confidential:



Confidential:



Confidential:



Confidential:



Confidential:



Confidential:



Confidential:



Confidential:



Confidential:



Confidential:



Confidential:



Confidential:



Confidential:



Confidential:



Confidential:



#### Confidential:



Confidential:



Confidential:



Confidential:



Confidential:



Confidential:



Confidential:



Confidential:



Confidential:



Confidential:



Confidential:



Confidential:



Confidential:



Confidential:



Confidential:



Confidential:



#### \*\*Eat on Campus\*\* January 30 - February 5, 2017

Confidential:



#### Confidential:

## USCAUXILIARYSERVICESIT Customer Satisfaction Report January 2017



Confidential:

# THANK YOU!!

Confidential: