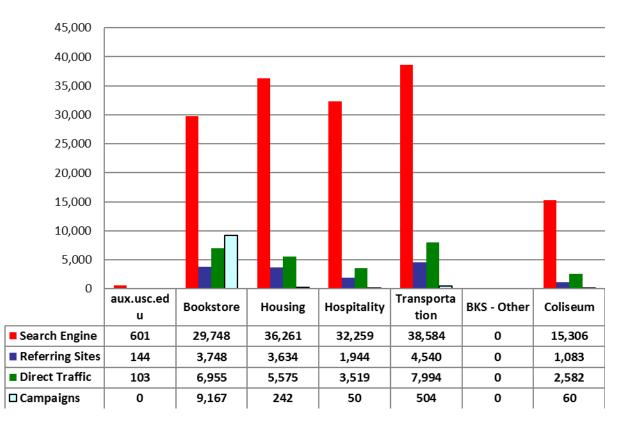

Confidential:

## **Total New Vs Closed Requests**



Confidential:



4ronos

THANA

100 90 80

> > EMS

Number of Requests

## **Requests By BU System**

Visua Ratet

starRel

Confidential:



Confidential:



Confidential:



Confidential:



Confidential:



Confidential:



Web Visits Per Month - HSP Micro Sites

Confidential:



## Web Visits Per Month - Other Sites

Confidential:



# January 2017 Traffic Sources - BU Main Sites

Confidential:

## January 2017 Traffic Sources - HSP Micro Sites



Confidential:

## January 2017 Traffic Sources - Other Sites



Confidential:



#### Average Time Spent on Website - BU Main Sites

Confidential:



#### Average Time Spent on Website - HSP Micro Sites

Confidential:



Confidential:



Confidential:



Confidential:



Confidential:



Confidential:



Confidential:



Confidential:



Confidential:



Confidential:



Confidential:



Confidential:



Confidential:



Confidential:



Confidential:



Confidential:



Confidential:



#### Confidential:



Confidential:



Confidential:



Confidential:



Confidential:



Confidential:



Confidential:



Confidential:



Confidential:



Confidential:



Confidential: