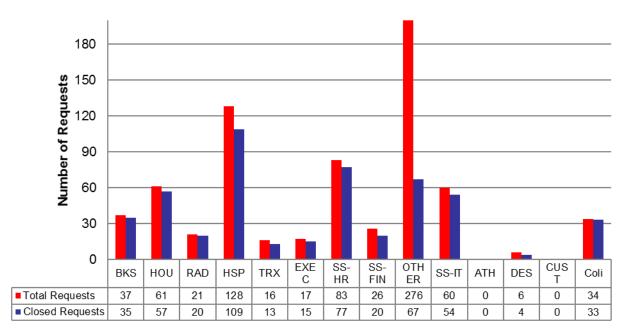

## **Requests By BU System**

Visua Ratet

starRel

Confidential:

Confidential:

Confidential:

Confidential:

Confidential: