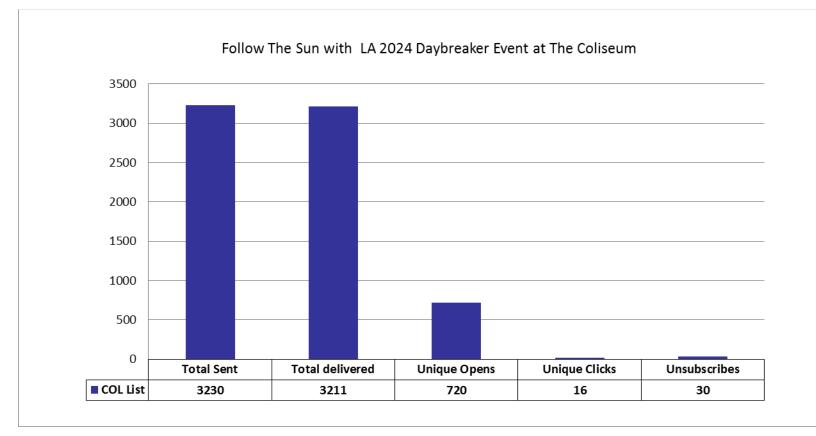

al:



Confidential:



Confidential:



Web Visits Per Month - HSP Micro Sites

Confidential:



## Web Visits Per Month - Other Sites

Confidential:



# January 2017 Traffic Sources - BU Main Sites

Confidential:

## January 2017 Traffic Sources - HSP Micro Sites



Confidential:

## January 2017 Traffic Sources - Other Sites



Confidential:



#### Average Time Spent on Website - BU Main Sites

Confidential:



#### Average Time Spent on Website - HSP Micro Sites

Confidential:



Confidential:



Confidential:



Confidential:



Confidential:



Confidential:



Confidential:



Confidential:



Confidential:



Confidential:



Confidential:



Confidential:



Confidential:



Confidential:



Confidential:



Confidential:



Confidential:



#### Confidential:



Confidential:



Confidential:



Confidential:



Confidential:



Confidential:



Confidential:



Confidential:



Confidential:



Confidential:



Confidential:



Confidential:



Confidential:



Confidential:



Confidential:



Confidential:



#### \*\*Eat on Campus\*\* January 30 - February 5, 2017

Confidential:



#### Confidential:

## USCAUXILIARYSERVICESIT Customer Satisfaction Report January 2017



Confidential:

# THANK YOU!!

Confidential: