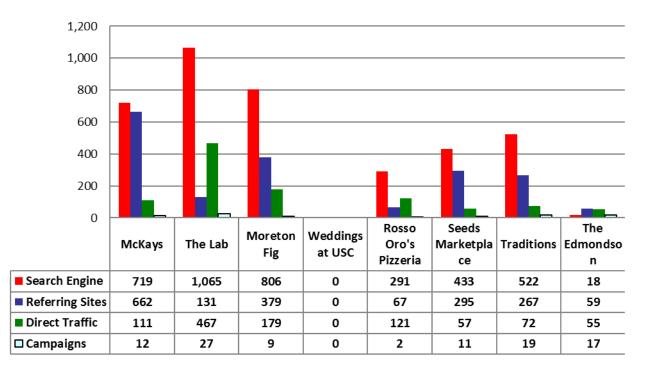

Confidential:

## **Total New Vs Closed Requests**



Confidential:



4ronos

THANA

100 90 80

> > EMS

Number of Requests

## **Requests By BU System**

Visua Ratet

starRel

Confidential:



Confidential:



Confidential:



Confidential:



Confidential:



Confidential:



Web Visits Per Month - HSP Micro Sites

Confidential:



## Web Visits Per Month - Other Sites

Confidential:



# January 2017 Traffic Sources - BU Main Sites

Confidential:

## January 2017 Traffic Sources - HSP Micro Sites



Confidential:

## January 2017 Traffic Sources - Other Sites



Confidential:



#### Average Time Spent on Website - BU Main Sites

Confidential:



#### Average Time Spent on Website - HSP Micro Sites

Confidential:



Confidential:



Confidential:



Confidential:



Confidential:



Confidential:



Confidential:



Confidential:



Confidential:



Confidential:



Confidential:



Confidential:



Confidential:



Confidential:



Confidential:



Confidential:



Confidential:



#### Confidential:



Confidential:



Confidential:



Confidential:



Confidential:



Confidential:



Confidential:



Confidential:



Confidential:



Confidential:



Confidential:



Confidential:



Confidential:



Confidential:



Confidential:



Confidential:



#### \*\*Eat on Campus\*\* J