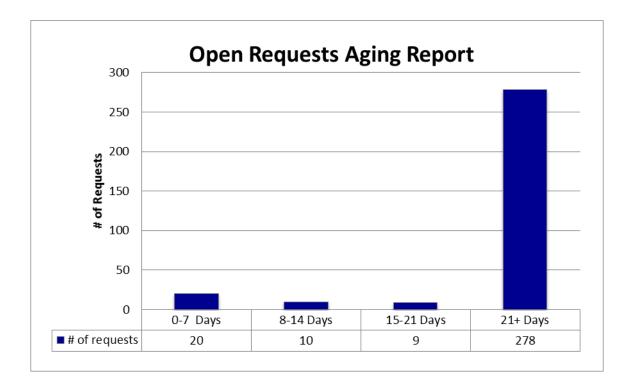

Confidential:

## **Total New Vs Closed Requests**



Confidential:



4ronos

THANA

100 90 80

> > EMS

Number of Requests

## **Requests By BU System**

Visua Ratet

starRel

Confidential:



Confidential:



Confidential:



Confidential:



Confidential:



Confidential:



Web Visits Per Month - HSP Micro Sites

Confidential:



## Web Visits Per Month - Other Sites

Confidential:



# January 2017 Traffic Sources - BU Main Sites

Confidential:

## January 2017 Traffic Sources - HSP Micro Sites



Confidential:

## January 2017 Traffic Sources - Other Sites



Confidential:



#### Average Time Spent on Website - BU Main Sites

Confidential:



#### Average Time Spent on Website - HSP Micro Sites

Confidential:



Confidential:



Confidential:



Confidential:



Confidential:



Confidential:



Confidential:



Confidential:



Confidential:



Confidential:



Confidential:



Confidential:



Confidential:



Confidential:



Confidential:



Confidential:



Confiden