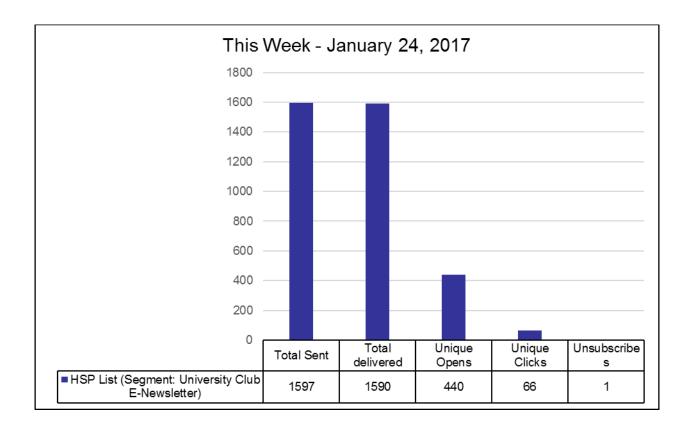

nfidential:

## January 2017 Traffic Sources - HSP Micro Sites



Confidential:

## January 2017 Traffic Sources - Other Sites



Confidential:



#### Average Time Spent on Website - BU Main Sites

Confidential:



#### Average Time Spent on Website - HSP Micro Sites

Confidential:



Confidential:



Confidential:



Confidential:



Confidential:



Confidential:



Confidential:



Confidential:



Confidential:



Confidential:



Confidential:



Confidential:



Confidential:



Confidential:



Confidential:



Confidential:



Confidential:



#### Confidential:



Confidential:



Confidential:



Confidential:



Confidential:



Confidential:



Confidential:



Confidential:



Confidential:



Confidential:



Confidential:



Confidential:



Confidential:



Confidential:



Confidential:



Confidential:



#### \*\*Eat on Campus\*\* January 30 - February 5, 2017

Confidential:



#### Confidential:

## USCAUXILIARYSERVICESIT Customer Satisfaction Report January 2017



Confidential:

# THANK YOU!!

Confidential: