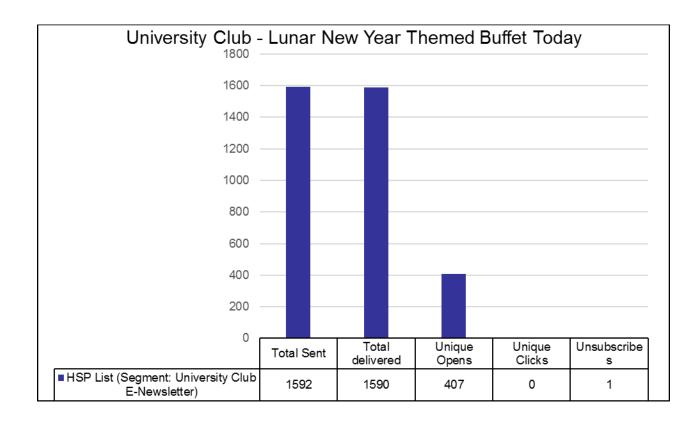

anuary 2017 Traffic Sources - HSP Micro Sites



Confidential:

## January 2017 Traffic Sources - Other Sites



Confidential:



#### Average Time Spent on Website - BU Main Sites

Confidential:



#### Average Time Spent on Website - HSP Micro Sites

Confidential:



Confidential:



Confidential:



Confidential:



Confidential:



Confidential:



Confidential:



Confidential:



Confidential:



Confidential:



Confidential:



Confidential:



Confidential:



Confidential:



Confidential:



Confidential:



Confidential:



#### Confidential:



Confidential:



Confidential:



Confidential:



Confidential:



Confidential:



Confidential:



Confidential:



Confidential:



Confidential:



Confidential:



Confidential:



Confidential:



Confidential:



Confidential:



Confidential:



#### \*\*Eat on Campus\*\* January 30 - February 5, 2017

Confidential:



#### Confidential:

## USCAUXILIARYSERVICESIT Customer Satisfaction Report January 2017



Confidential:

# THANK YOU!!

Confidential: