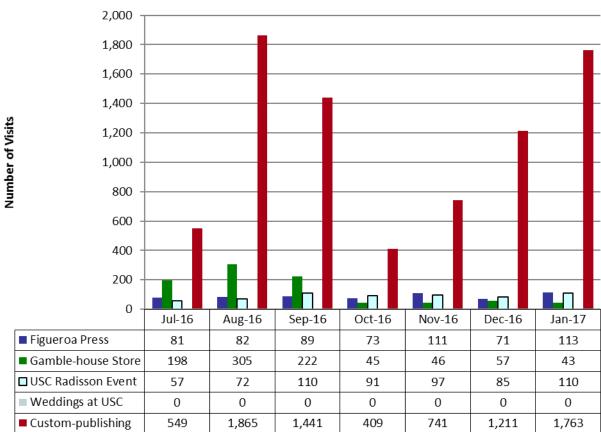

Confidential:

## **Total New Vs Closed Requests**



Confidential:



4ronos

THANA

100 90 80

> > EMS

Number of Requests

## **Requests By BU System**

Visua Ratet

starRel

Confidential:



Confidential:



Confidential:



Confidential:



Confidential:



Confidential:



Web Visits Per Month - HSP Micro Sites

Confidential:



## Web Visits Per Month - Other Sites

Confidential:



# January 2017 Traffic Sources - BU Main Sites

Confidential:

## January 2017 Traffic Sources - HSP Micro Sites



Confidential:

## January 2017 Traffic Sources - Other Sites



Confidential:



#### Average Time Spent on Website - BU Main Sites

Confidential:



#### Average Time Spent on Website - HSP Micro Sites

Confidential:



Confidential:



Confidential:



Confidential:



Confidential:



Confidential:



Confidential:



Confidential:



Confidential:



Confidential:



Confidential:



Confidential:



Confidential:



Confidential:



Confidential:



Confidential:



Confidential:



#### Confidential:



Confidential:



Confidential:



Confidential:



Confidential:



Confidential:



Confidential:



Confident