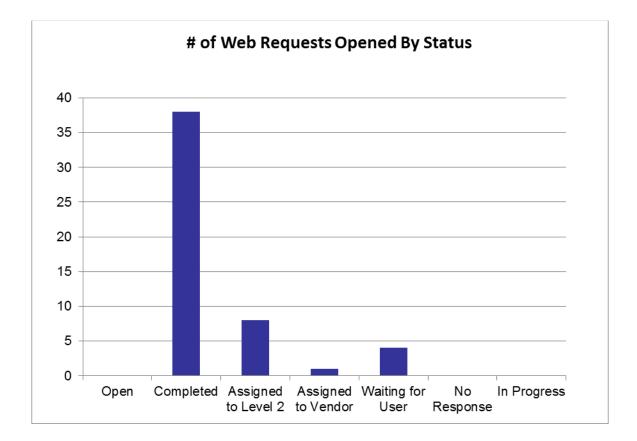

## **Total New Vs Closed Requests**

Confidential:

4ronos

THANA

100 90 80

> > EMS

Number of Requests