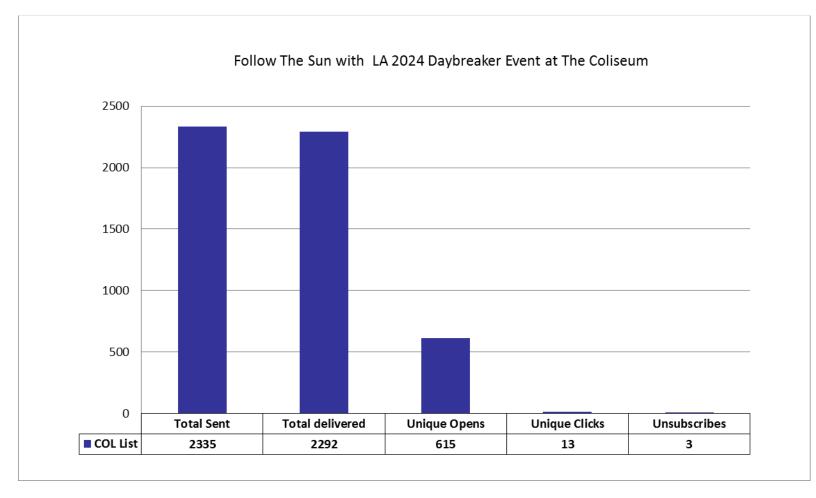

al:



Confidential:



Web Visits Per Month - HSP Micro Sites

Confidential:



## Web Visits Per Month - Other Sites

Confidential:



# January 2017 Traffic Sources - BU Main Sites

Confidential:

## January 2017 Traffic Sources - HSP Micro Sites



Confidential:

## January 2017 Traffic Sources - Other Sites



Confidential:



#### Average Time Spent on Website - BU Main Sites

Confidential:



#### Average Time Spent on Website - HSP Micro Sites

Confidential:



Confidential:



Confidential:



Confidential:



Confidential:



Confidential:



Confidential:



Confidential:



Confidential:



Confidential:



Confidential:



Confidential:



Confidential:



Confidential:



Confidential:



Confidential:



Confidential:



#### Confidential:



Confidential:



Confidential:



Confidential:



Confidential:



Confidential:



Confidential:



Confidential:



Confidential:



Confidential:



Confidential:



Confidential:



Confidential:



Confidential:



Confidential:



Confidential:



#### \*\*Eat on Campus\*\* January 30 - February 5, 2017

Confidential:



#### Confidential:

## USCAUXILIARYSERVICESIT Customer Satisfaction Report January 2017



Confidential:

# THANK YOU!!

Confidential: