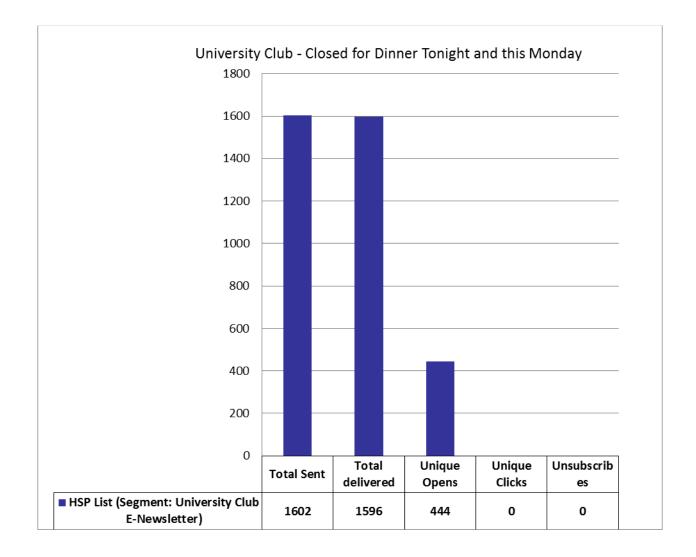

Micro Sites

Confidential:



## Web Visits Per Month - Other Sites

Confidential:



# January 2017 Traffic Sources - BU Main Sites

Confidential:

## January 2017 Traffic Sources - HSP Micro Sites



Confidential:

## January 2017 Traffic Sources - Other Sites



Confidential:



#### Average Time Spent on Website - BU Main Sites

Confidential:



#### Average Time Spent on Website - HSP Micro Sites

Confidential:



Confidential:



Confidential:



Confidential:



Confidential:



Confidential:



Confidential:



Confidential:



Confidential:



Confidential:



Confidential:



Confidential:



Confidential:



Confidential:



Confidential:



Confidential:



Confidential:



#### Confidential:



Confidential:



Confidential:



Confidential:



Confidential:



Confidential:



Confidential:



Confidential:



Confidential:



Confidential:



Confidential:



Confidential:



Confidential:



Confidential:



Confidential:



Confidential:



#### \*\*Eat on Campus\*\* January 30 - February 5, 2017

Confidential:



#### Confidential:

## USCAUXILIARYSERVICESIT Customer Satisfaction Report January 2017



Confidential:

# THANK YOU!!

Confidential: