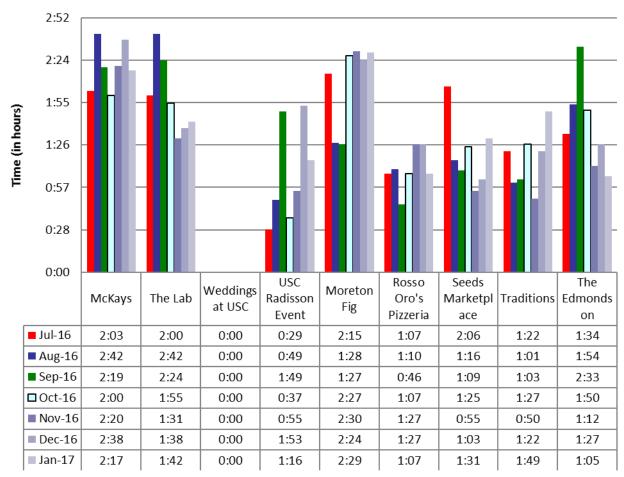

Confidential:

## **Total New Vs Closed Requests**



Confidential:



4ronos

THANA

100 90 80

> > EMS

Number of Requests

## **Requests By BU System**

Visua Ratet

starRel

Confidential:



Confidential:



Confidential:



Confidential:



Confidential:



Confidential:



Web Visits Per Month - HSP Micro Sites

Confidential:



## Web Visits Per Month - Other Sites

Confidential:



# January 2017 Traffic Sources - BU Main Sites

Confidential:

## January 2017 Traffic Sources - HSP Micro Sites



Confidential:

## January 2017 Traffic Sources - Other Sites



Confidential:



#### Average Time Spent on Website - BU Main Sites

Confidential:



#### Average Time Spent on Website - HSP Micro Sites

Confidential:



Confidential:



Confidential:



Confidential:



Confidential:



Confidential:



Confidential:



Confidential:



Confidential:



Confidential:



Confidential:



Confidential:



Confidential:



Confidential:



Confidential:



Confidential:



Confidential:



#### Confidential:



Confidential:



Confidential:



Confidential:



Confidential:



Confidential:



Confidential:



Confidential:



Confidential:



Confidential:



Confidential:



Confidential:



Confidential:



Confidential:



Confidential:



Confidential:



#### \*\*Eat on Campus\*\* January 30 - February 5, 2017

Confidential:



#### Confidential:

## USCAUXILIARYSERVICESIT Customer Satisfaction Report January 2017



Confidential