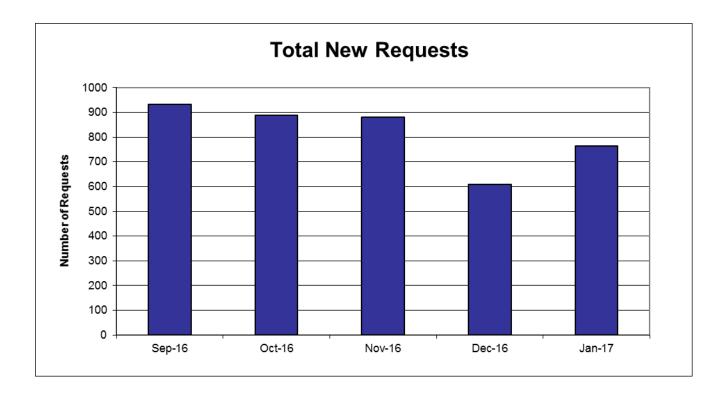

## **Total New Vs Closed Requests**

Confidential:

4ronos

THANA

100 90 80

> > EMS

Number of Requests