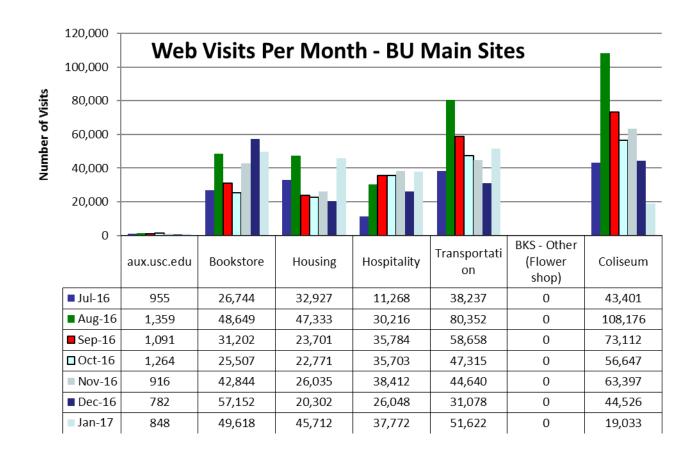

Confidential:

## **Total New Vs Closed Requests**



Confidential:



4ronos

THANA

100 90 80

> > EMS

Number of Requests

## **Requests By BU System**

Visua Ratet

starRel

Confidential:



Confidential:



Confidential:



Confidential:



Confidential:



Confidential:



Web Visits Per Month - HSP Micro Sites

Confidential:



## Web Visits Per Month - Other Sites

Confidential:



# January 2017 Traffic Sources - BU Main Sites

Confidential:

## January 2017 Traffic Sources - HSP Micro Sites



Confidential:

## January 2017 Traffic Sources - Other Sites



Confidential:



#### Average Time Spent on Website - BU Main Sites

Confidential:



#### Average Time Spent on Website - HSP Micro Sites

Confidential:



Confidential:



Confidential:



Confidential:



Confidential:



Confidential:



Confidential:



Confidential:



Confidential:



Confidential:



Confidential:



Confidential:



Confidential:



Confidential:



Confidential:



Confidential:



Confidential:



#### Confidential:



Confidential:



Confidential:



Con