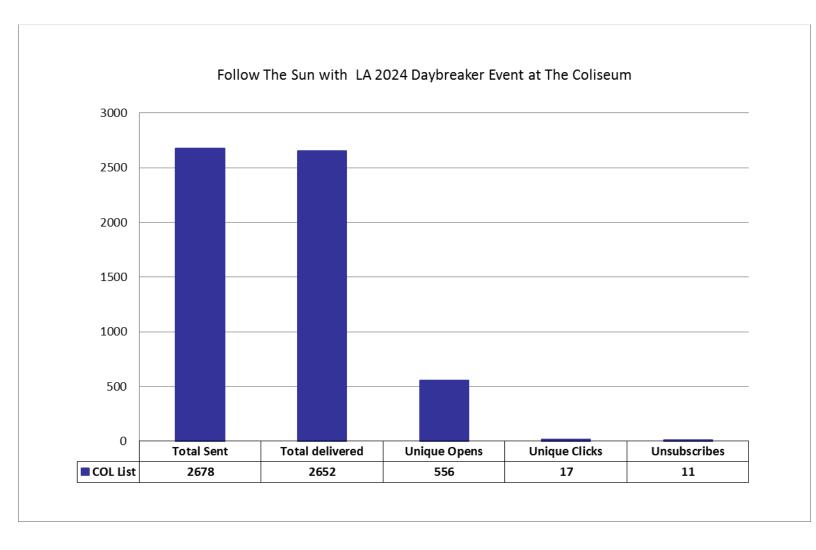

al:



Confidential:



Confidential:



Confidential:



Web Visits Per Month - HSP Micro Sites

Confidential:



## Web Visits Per Month - Other Sites

Confidential:



# January 2017 Traffic Sources - BU Main Sites

Confidential:

## January 2017 Traffic Sources - HSP Micro Sites



Confidential:

## January 2017 Traffic Sources - Other Sites



Confidential:



#### Average Time Spent on Website - BU Main Sites

Confidential:



#### Average Time Spent on Website - HSP Micro Sites

Confidential:



Confidential:



Confidential:



Confidential:



Confidential:



Confidential:



Confidential:



Confidential:



Confidential:



Confidential:



Confidential:



Confidential:



Confidential:



Confidential:



Confidential:



Confidential:



Confidential:



#### Confidential:



Confidential:



Confidential:



Confidential:



Confidential:



Confidential:



Confidential:



Confidential:



Confidential:



Confidential:



Confidential:



Confidential:



Confidential:



Confidential:



Confidential:



Confidential:



#### \*\*Eat on Campus\*\* January 30 - February 5, 2017

Confidential:



#### Confidential:

## USCAUXILIARYSERVICESIT Customer Satisfaction Report January 2017



Confidential:

# THANK YOU!!

Confidential: