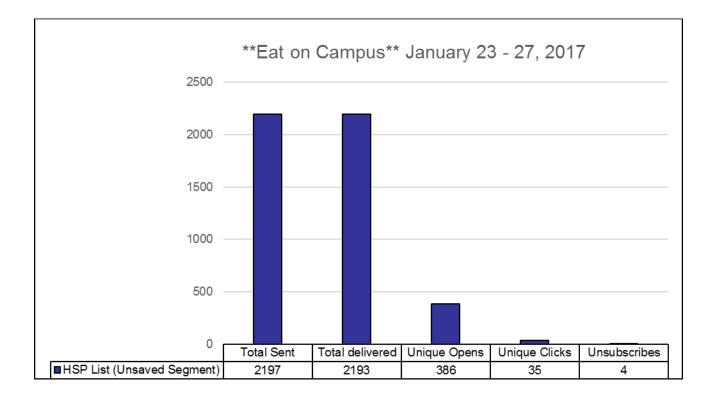

BU Main Sites

Confidential:

## January 2017 Traffic Sources - HSP Micro Sites



Confidential:

## January 2017 Traffic Sources - Other Sites



Confidential:



#### Average Time Spent on Website - BU Main Sites

Confidential:



#### Average Time Spent on Website - HSP Micro Sites

Confidential:



Confidential:



Confidential:



Confidential:



Confidential:



Confidential:



Confidential:



Confidential:



Confidential:



Confidential:



Confidential:



Confidential:



Confidential:



Confidential:



Confidential:



Confidential:



Confidential:



#### Confidential:



Confidential:



Confidential:



Confidential:



Confidential:



Confidential:



Confidential:



Confidential:



Confidential:



Confidential:



Confidential:



Confidential:



Confidential:



Confidential:



Confidential:



Confidential:



#### \*\*Eat on Campus\*\* January 30 - February 5, 2017

Confidential:



#### Confidential:

## USCAUXILIARYSERVICESIT Customer Satisfaction Report January 2017



Confidential:

# THANK YOU!!

Confidential: