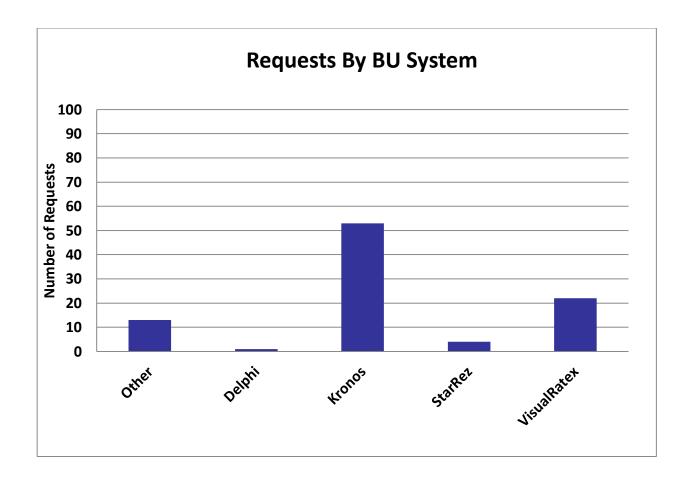

# Service Desk Reports March 2016



# Service Desk Reports March 2016



# Service Desk Reports March 2016



# Service Desk Reports March 2016



# Service Desk Reports March 2016



# Service Desk Reports March 2016



# Service Desk Reports March 2016



# Website Reports March 2016



# Website Reports March 2016



# Website Reports March 2016



# Website Reports March 2016



# Website Reports March 2016



# Website Reports March 2016



# Website Reports March 2016



# Website Reports March 2016



# Website Reports March 2016



# Website Reports March 2016



# Website Reports March 2016



# Website Reports March 2016



# Website Reports March 2016



# Email Campaign Reports March 2016



# Email Campaign Reports March 2016



# Email Campaign Reports March 2016



# Email Campaign Reports March 2016



# Email Campaign Reports March 2016



# Email Campaign Reports March 2016