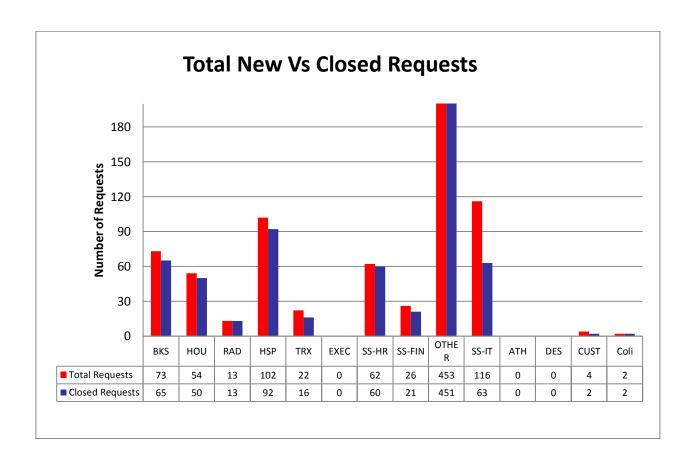

# Service Desk Reports March 2016



# Service Desk Reports March 2016



# Service Desk Reports March 2016



# Service Desk Reports March 2016



# Service Desk Reports March 2016



# Service Desk Reports March 2016



# Service Desk Reports March 2016



# Website Reports March 2016



# Website Reports March 2016



# Website Reports March 2016



# Website Reports March 2016



# Website Reports March 2016



# Website Reports March 2016



# Website Reports March 2016



# Website Reports March 2016



# Website Reports March 2016



# Website Reports March 2016



# Website Reports March 2016



# Website Reports March 2016



# Website Reports March 2016



# Email Campaign Reports March 2016



# Email Campaign Reports March 2016



# Email Campaign Reports March 2016



# Email Campaign Reports March 2016



# Email Campaign Reports March 2016



#