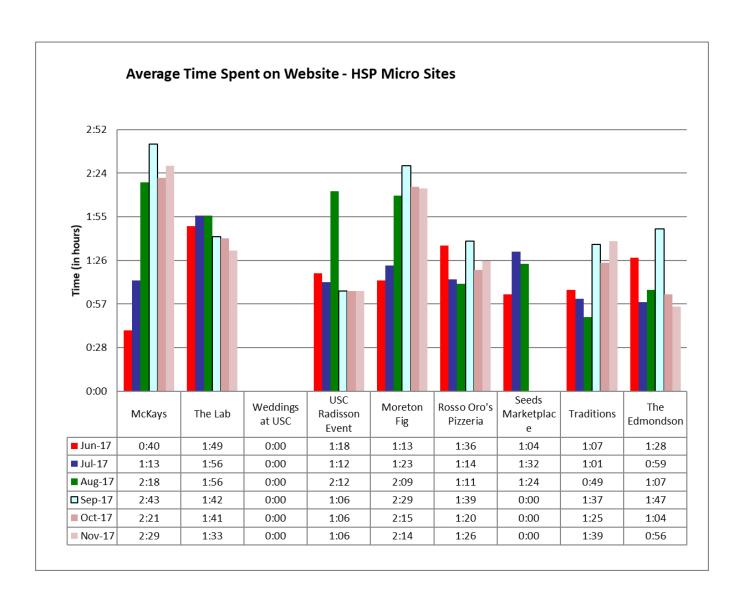

# Website Reports November 2017

# USCAUXILIARYSERVICESIT Website Reports November 2017