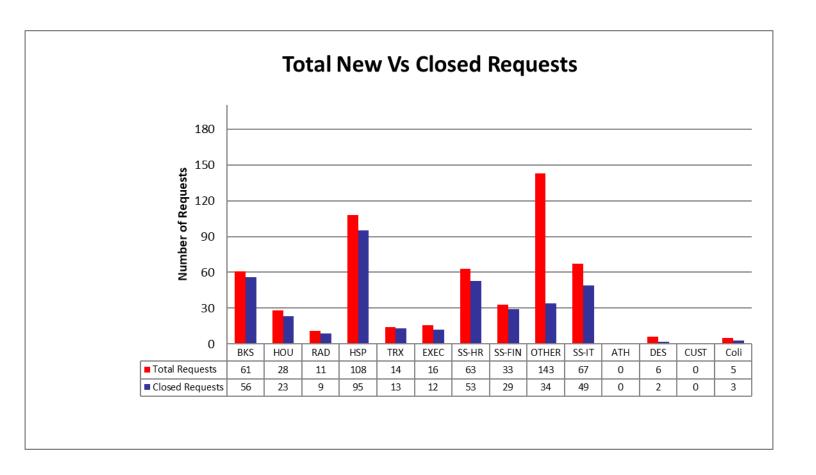

# Service Desk Reports November 2017



# Service Desk Reports November 2017



# Service Desk Reports November 2017



# Service Desk Reports November 2017



# Service Desk Reports November 2017



# Service Desk Reports November 2017



# Service Desk Reports November 2017



# Service Desk Reports November 2017



# Website Reports November 2017



# Website Reports November 2017



# USCAUXILIARYSERVICESIT Website Reports November 2017



# Website Reports November 2017



# Website Reports November 2017



# Website Reports November 2017



# Website Reports November 2017



# USCAUXILIARYSERVICESIT Website Reports November 2017



# Website Reports November 2017



# Website Reports November 2017



## Website Reports November 2017



# Website Reports November 2017





# **Email Campaign Reports November 2017**



# **Email Campaign Reports November 2017**