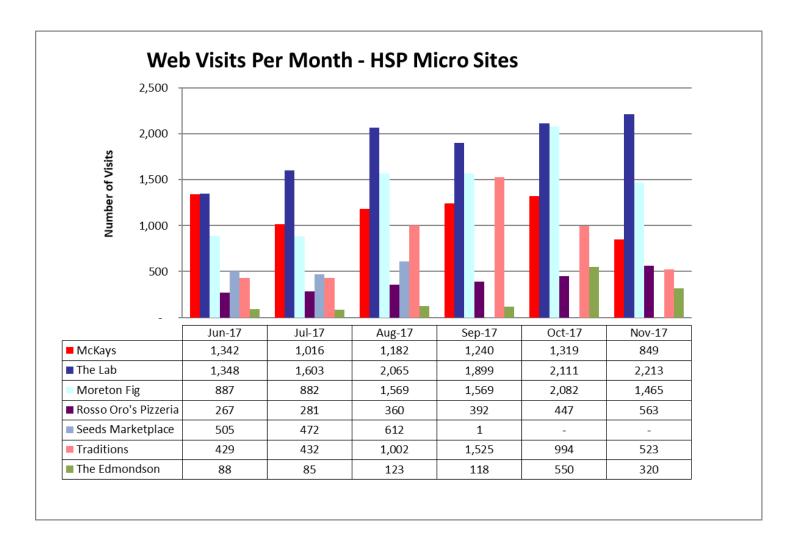

# Website Reports November 2017

# USCAUXILIARYSERVICESIT Website Reports November 2017