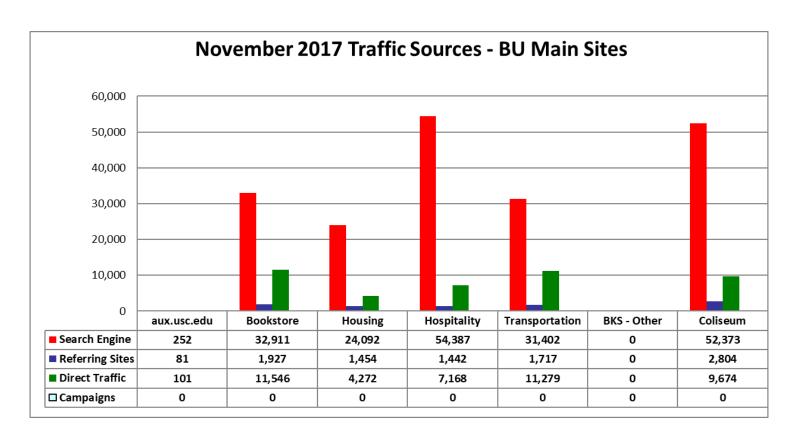

# Website Reports November 2017

# USCAUXILIARYSERVICESIT Website Reports November 2017